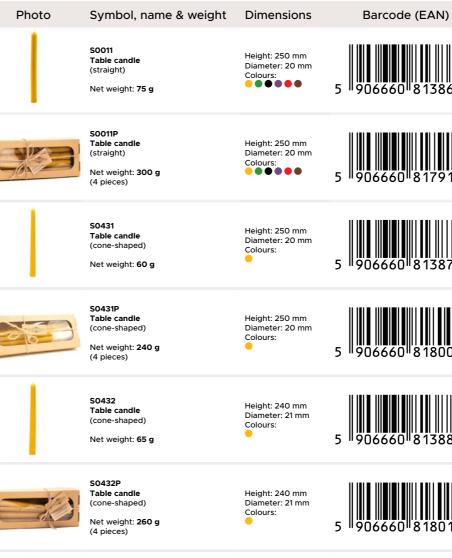

|                                                                                                                                                                                                                                                                                                                                                                                                                                                                                                                                                                                                                                                                                                                                                                                                                                                                                                                                                                                                                                                                                                                                                                                                                                                                                                                                                                                                                                                                                                                                                                                                                                                                                                                                                                                                                                                                                                                                                                                                                                                                                                                                | Symbol | Name                                    | Due date                                    | Color       | Packaging and weight                                                                                                                                   |                                                                                             | Barcode (EAN)     |
|--------------------------------------------------------------------------------------------------------------------------------------------------------------------------------------------------------------------------------------------------------------------------------------------------------------------------------------------------------------------------------------------------------------------------------------------------------------------------------------------------------------------------------------------------------------------------------------------------------------------------------------------------------------------------------------------------------------------------------------------------------------------------------------------------------------------------------------------------------------------------------------------------------------------------------------------------------------------------------------------------------------------------------------------------------------------------------------------------------------------------------------------------------------------------------------------------------------------------------------------------------------------------------------------------------------------------------------------------------------------------------------------------------------------------------------------------------------------------------------------------------------------------------------------------------------------------------------------------------------------------------------------------------------------------------------------------------------------------------------------------------------------------------------------------------------------------------------------------------------------------------------------------------------------------------------------------------------------------------------------------------------------------------------------------------------------------------------------------------------------------------|--------|-----------------------------------------|---------------------------------------------|-------------|--------------------------------------------------------------------------------------------------------------------------------------------------------|---------------------------------------------------------------------------------------------|-------------------|
| Mod Walkeland of                                                                                                                                                                                                                                                                                                                                                                                                                                                                                                                                                                                                                                                                                                                                                                                                                                                                                                                                                                                                                                                                                                                                                                                                                                                                                                                                                                                                                                                                                                                                                                                                                                                                                                                                                                                                                                                                                                                                                                                                                                                                                                               | M224   | Multifloral nectar<br>honey             | 36 months from<br>the date of<br>production | Light brown | Net product weight:<br>Gross product weight:<br>Number of pieces in package:<br>Number of layers on a pallet:<br>Number of product pieces on a pallet: | 1250 g<br>1585 g<br>6 pieces<br>4 layers<br>384 pieces                                      | 5 907804 205073 > |
| Mod Parket Market Marke | M007   | Multifloral nectar<br>honey             | 36 months from<br>the date of<br>production | Light brown | Net product weight:<br>Gross product weight:<br>Number of pieces in package:<br>Number of layers on a pallet:<br>Number of product pieces on a pallet: | 700 g<br>985 g<br>6 pieces<br>5 layers<br>510 pieces                                        | 5 907804 205059 > |
| Made                                                                                                                                                                                                                                                                                                                                                                                                                                                                                                                                                                                                                                                                                                                                                                                                                                                                                                                                                                                                                                                                                                                                                                                                                                                                                                                                                                                                                                                                                                                                                                                                                                                                                                                                                                                                                                                                                                                                                                                                                                                                                                                           | M223   | Multifloral nectar<br>honey             | 36 months from<br>the date of<br>production | Light brown | Net product weight:<br>Gross product weight:<br>Number of pieces in package:<br>Number of layers on a pallet:<br>Number of product pieces on a pallet: | 400 g<br>600 g<br>6 pieces<br>5 layers<br>870 pieces                                        | 5 907804 205035 > |
| Midd was analys                                                                                                                                                                                                                                                                                                                                                                                                                                                                                                                                                                                                                                                                                                                                                                                                                                                                                                                                                                                                                                                                                                                                                                                                                                                                                                                                                                                                                                                                                                                                                                                                                                                                                                                                                                                                                                                                                                                                                                                                                                                                                                                | M222   | Multifloral nectar<br>honey             | 36 months from<br>the date of<br>production | Light brown | Net product weight:<br>Gross product weight:<br>Number of pieces in package:<br>Number of layers on a pallet:<br>Number of product pieces on a pallet: | 250 g<br>390 g<br>6 pieces<br>8 layers<br>1392 pieces                                       | 5 907804 205097 > |
| 110                                                                                                                                                                                                                                                                                                                                                                                                                                                                                                                                                                                                                                                                                                                                                                                                                                                                                                                                                                                                                                                                                                                                                                                                                                                                                                                                                                                                                                                                                                                                                                                                                                                                                                                                                                                                                                                                                                                                                                                                                                                                                                                            | M2220  | Multifloral nectar<br>honey<br>amfora   | 36 months from<br>the date of<br>production | Light brown | Net product weight:<br>Gross product weight:<br>Number of pieces in package:<br>Number of layers on a pallet:<br>Number of product pieces on a pallet: | 270 g<br>480 g<br>6 pieces<br>6 layers<br>1044 pieces                                       | 5 906660 812678 > |
|                                                                                                                                                                                                                                                                                                                                                                                                                                                                                                                                                                                                                                                                                                                                                                                                                                                                                                                                                                                                                                                                                                                                                                                                                                                                                                                                                                                                                                                                                                                                                                                                                                                                                                                                                                                                                                                                                                                                                                                                                                                                                                                                | M00901 | Multifloral nectar<br>honey<br>amfora   | 36 months from<br>the date of<br>production | Light brown | Net product weight:<br>Gross product weight:<br>Number of pieces in package:<br>Number of layers on a pallet:<br>Number of product pieces on a pallet: | 140 g<br>270 g<br>6 pieces<br>7 layers<br>1974 pieces                                       | 5 906660 810421 > |
|                                                                                                                                                                                                                                                                                                                                                                                                                                                                                                                                                                                                                                                                                                                                                                                                                                                                                                                                                                                                                                                                                                                                                                                                                                                                                                                                                                                                                                                                                                                                                                                                                                                                                                                                                                                                                                                                                                                                                                                                                                                                                                                                | M309   | Multifloral nectar<br>honey<br>barrel   | 36 months from<br>the date of<br>production | Light brown | Net product weight:<br>Gross product weight:<br>Number of pieces in package:<br>Number of layers on a pallet:<br>Number of product pieces on a pallet: | 120 g<br>230 g<br>6 pieces<br>15 layers<br>3420 pieces                                      | 5 906660 810773 > |
| and accounts                                                                                                                                                                                                                                                                                                                                                                                                                                                                                                                                                                                                                                                                                                                                                                                                                                                                                                                                                                                                                                                                                                                                                                                                                                                                                                                                                                                                                                                                                                                                                                                                                                                                                                                                                                                                                                                                                                                                                                                                                                                                                                                   | M103   | Multifloral nectar<br>honey             | 36 months from<br>the date of<br>production | Light brown | Net product weight:<br>Gross product weight:<br>Number of pieces in package:<br>Number of layers on a pallet:<br>Number of product pieces on a pallet: | 50 g<br>110 g<br>for the client request<br>for the client request<br>for the client request | 5 906660 813743 > |
|                                                                                                                                                                                                                                                                                                                                                                                                                                                                                                                                                                                                                                                                                                                                                                                                                                                                                                                                                                                                                                                                                                                                                                                                                                                                                                                                                                                                                                                                                                                                                                                                                                                                                                                                                                                                                                                                                                                                                                                                                                                                                                                                | M103J  | Multifloral nectar<br>honey<br>juta     | 36 months from<br>the date of<br>production | Light brown | Net product weight:<br>Gross product weight:<br>Number of pieces in package:<br>Number of layers on a pallet:<br>Number of product pieces on a pallet: | 50 g<br>110 g<br>for the client request<br>for the client request<br>for the client request | 5 903175 411532 > |
| MOD WELLOWWITCHE                                                                                                                                                                                                                                                                                                                                                                                                                                                                                                                                                                                                                                                                                                                                                                                                                                                                                                                                                                                                                                                                                                                                                                                                                                                                                                                                                                                                                                                                                                                                                                                                                                                                                                                                                                                                                                                                                                                                                                                                                                                                                                               | M102   | Multifloral nectar<br>honey<br>w sticku | 36 months from<br>the date of<br>production | Light brown | Net product weight:<br>Gross product weight:<br>Number of pieces in package:<br>Number of layers on a pallet:<br>Number of product pieces on a pallet: | 15 g<br>15 g<br>60 pieces<br>13 layers<br>29640 pieces                                      | 5 903175 402578 > |