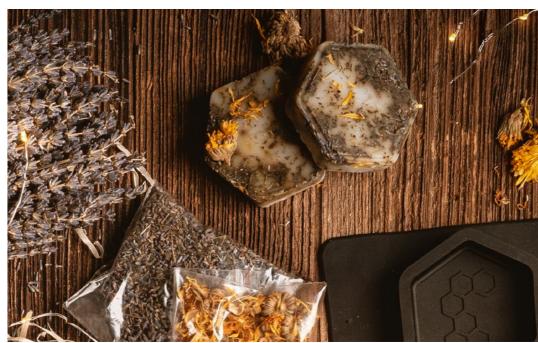

e)   | 24 months from<br>the date of<br>production | Inhaltsstoffe: Sodium Palmate, Sodium Palm Kernelate,<br>Aqua, Glycerin, PPG-5 Ceteth-20, Honig, Prunus Amygdalus<br>Dulcis (Mandelöl), Heckenrose, Palm Acid, Sodium Chloride,<br>Palm Kernel Acid, Tetrasodium EDTA, Tetrasodium<br>Etidronate, Titanium Dioxide, Parfum, Citronellol, Geraniol,<br>C173360. | Net product weight:<br>Gross product weight:<br>Number of pieces in package:<br>Number of layers on a pallet:<br>Number of product pieces on a pallet: | 20 g<br>20 g<br>450 pieces<br>6 layers<br>18900 pieces | 5 906660 812562 > |





## CREATIVE BOX

#### What is special about it?

- ✓ allows you to create your own soap
- creative fun for children and adults
- perfect gift set
- enjoy your own composition and give it to your loved ones



|    | Symbol | Name                                     | Packaging and weight                                                                                                          |                                                                                      | Barcode (EAN)              |
|----|--------|------------------------------------------|-------------------------------------------------------------------------------------------------------------------------------|--------------------------------------------------------------------------------------|----------------------------|
|    | FMZ01  | Creative set with<br>large hexagons form | Gross set weight:<br>Number of pieces in a package:<br>Number of layers on a pallet:<br>Number of product pieces on a pallet: | 1120