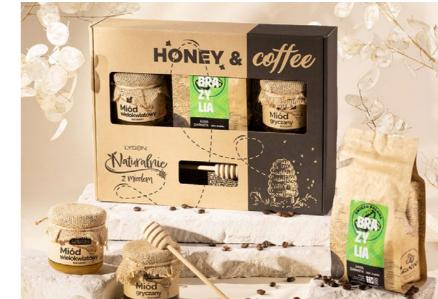

| M315   | Honey with cocoa                             | 36 months from<br>the date of<br>production | Multiflower honey (96%), cocoa powder (4%).                                         | Net product weight:<br>Gross product weight:<br>Number of pieces in package:<br>Number of layers on a pallet:<br>Number of product pieces on a pallet: | 250 g<br>390 g<br>6 pieces<br>8 layers<br>1392 pieces   | 5 906660 812586 > |



#### **HOW ABOUT A GIFT SET?**

#### Gift set HONEY & coffee Z2319

- Multifloral honey 250 g,
- Buckwheat honey 250 g,
- Coffee BRAZYLIA 100% Arabica 250 g,
- Honey dipper,
- Box.





## DIETARY SUPPLEMENTS

- three excellent propolis products
- propolis is a bee product with bactericidal, antiviral and antifungal properties
- Apitussinum lozenges containing propolis, bee pollen and honey





|                                  | Symbol | Name                  | Due date                                    | Ingredients