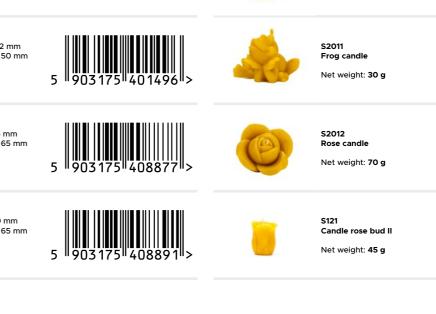

eight: 100 g

Cylinder candle

Cylinder candle

Net weight: 185 g

Cylinder candle

Cylinder candle

Cylinder candle

Cylinder candle

Net weight: 700 g

S405

Net weight: 240 g

Net weight: 360 g

Net weight: 450 g

from rolled wax sheet

from rolled wax sheet

Net weight: 250 g

from rolled wax sheet



Barcode (EAN)













Photo

Symbol, name & weight Dimensions

Cylinder candle

Cylinder candle

Net weight: 75 g

Cylinder candle

Net weight: 175 g

SA34

S077

S407

S408

Cube candle

Net weight: 610 g

Net weight: 35 g

Cube candle

Net weight: 750 g

Net weight: 520 g

Height: 135 mm

Height: 70 mm

Height: 140 mm

Height: 215 mm

Height: 180 mm

Colours:

Diameter: 80 mm

Colours:

Diameter: 85 mm

Colours:

Diameter: 40 mm

Diameter: 38 mm

Colours:

Diameter: 72 mm











Barcode (EAN)

5 || 906660 || 8 13903 || >

Photo



Symbol, name & weight

Dimensions











SA57 Rose candle Net weight: 140 g

Symbol, name & weight Dimensions





Barcode (EAN)



Ball candle Net weight: 490 g

Symbol, name & weight Dimensions



Barcode (EAN)





Height: 50 mm Diameter: 55 mm Colours:





Barcode (EAN)



Height: 140 mm Candle bird on a pinecone Diameter: 111 mm Colours:

Height: 110 mm

Colours:

Diameter: 65 mm

Symbol, name & weight Dimensions



Barcode (EAN)

Rose candle





Photo

Ball candle Net weight: 330 g

S1022



Photo

Symbol, name & weight Dimensions







Photo

Candle bird on a pinecone Net weight: 95 g



S049 Elephant candle Net weight: 25 g Diameter: 40 mm Colours:

Height: 70 mm

Colours:

Colours:



S1023 Ball candle Net weight: 145 g