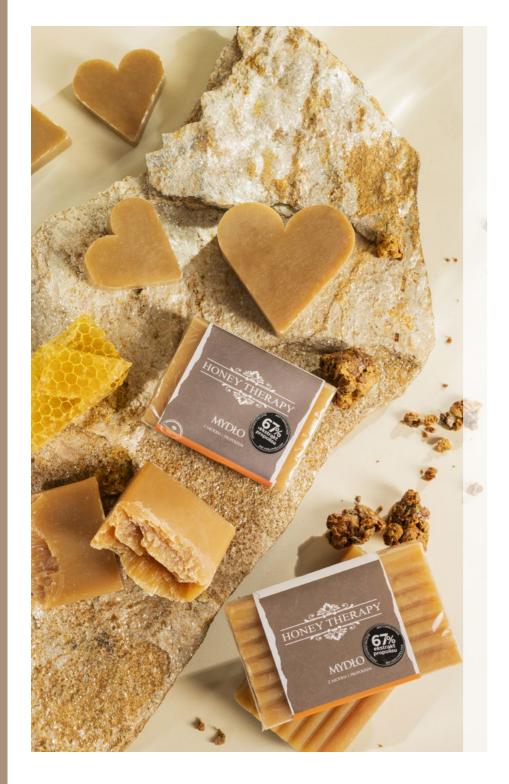

ieces                                     | 5 906660 816102 |
| A                         | HT127  | Peeling soap<br>Christmas tree<br>(vanilla-honey) | 24 months from<br>the date of<br>production | Sodium Palmate, Sodium Palm Kernelate, Aqua,Glycerin,<br>Palm Acid, Sodium Chloride, Palm Kernel Acid, Tetrasodium<br>EDTA, Tertasodium, Etidronate, Honey, PPG-5 Ceteth-20,<br>Parfum, Olea Europaea (Olive) Fruit Oli, Butyrospermum<br>Parkii( Shea Butter), Pollen, Argania Spinosa Kernel Powder,<br>Triticum Vugare (Wheat)Germ Powder. | Net product weight:<br>Gross product weight:<br>Number of pieces in package:<br>Number of layers on a pallet:<br>Number of product pieces on a pallet: | 45 g<br>45 g<br>for the client request<br>for the client request<br>for the client request | 5 906660 816119 |



## HONEY PROPOLIS SOAP

- helps to fight acne
- soothes irritations
- content of propolis has an antibacterial, antifungal and anti-inflammatory effects
- moisturizes, nourishes and regenerates skin



|               | Symbol | Name                                                          | Due date                                    | Ingredients                                                                                                                                                                                                                                                                                                               | Packaging and weight