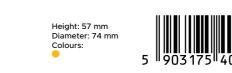

candle

Net weight: 178 g

Easter ram candle

S0652

Flat hare candle

Net weight: 35 g

Hare candle

Net weight: 52 g

S08210

S276

Duck candle

Net weight: 55 g

Flat rooster candle

Net weight: 175 g

Symbol, name & weight Dimensions

Height: 120 mm Diameter: 125 mm

Height: 85 mm Diameter: 45 mm

Height: 135 mm Diameter: 62 mm

Height: 190 mm Diameter: 90 mm

Height: 65 mm Diameter: 40 mm

Height: 125 mm Diameter: 70 mm

Colours:

Colours:

Colours:

Colours:

Colours:

Colours:





Barcode (EAN)

5 903175 400604 >





Photo



Symbol, name & weight

Easter hare candle

Net weight: 23 g

Sitting hare candle

Smiling hare candle

Net weight: 41 g







Colours:

Dimensions

Height: 70 mm

Height: 70 mm

Diameter: 52 mm

Diameter: 70 mm Colours:

Colours:

Colours:

Diameter: 50 mm







Bunny candle 6,5 cm Net weight: 34 g





Bunny candle 8 cm Net weight: 42 g

Height: 80 mm Diameter: 40 mm Colours:





Little bird candle Net weight: 45 g









#### Create your gift!

...it's easy as 1+2=GIFT!



### We will pack it and send it to you!

Or call us and we will create gift sets especially for you, your loved ones, employees, clients and contractors. Our team of personalization specialists is at your disposal: (+48) 33 875-88-07 or (+48) 33 875-12-36.

We provide variety in terms of product forms and prices. On our part, we will make every effort to meet the expectations of even the most demanding customers. Visit www.pasiekalyson.pl and check our offer!



#### HAND MADE



#### **OUR STORES**

#### • RADOM

ul. 25 czerwca 5/9 telefon: 509-213-434 sklepradom@lys