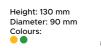

andle in the glass "homemade preserves"

Net weight: 260 g

Candle in the glass

Net weight: 220 g

Colours:







S0380 Beehive candle Net weight: g

Diameter: mm Colours:







Apple candle Net weight: 775 g

Apple candle

Net weight: 325 g



Diameter: 80 mm

Colours:

Height: 50 mm

Colours:

Diameter: 53 mm







Decorative cylinder candle Net weight: 540 g

Cylinder candle

sunflower motif

Net weight: 480 g

Height: 115 mm Diameter: 84 mm Colours:

Height: 120 mm

Colours:

Diameter: 84 mm







"homemade preserves Diameter: 65 mm with rolled wax sheet" Colours: Net weight: 260 g





Height: 130 mm Diameter: 330 mm Colours: The set includes: engraved sheets, beeswax sheet,

Height: 75 mm





### FESTIVE CANDLES

#### **Available colours:**



brown







Barcode (EAN)











Barcode (EAN)



Christmas tree candle

Net weight: 60 g

Christmas tree candle

Net weight: 50 g

Height: 110 mm Diameter: 55 mm Colours:

Height: 100 mm

Diameter: 50 mm Colours:





Flat design Christmas tree candle

Symbol, name & weight Dimensions





Christmas tree candle

Net weight: 46 g

Height: 90 mm Diameter: 45 mm Colours:

Height: 145 mm Diameter: 110 mm

Colours:

Colours:





Flat design Christmas tree candle







Christmas tree candle

Net weight: 270 g







Christmas tree candle with stars

Net weight: 240 g

Height: 180 mm Diameter: 170 mm





Christmas tree candle

Height: 105 mm Diameter: 55 mm Colours:





**Decorative Christmas tree candle** 

Net weight: 270 g

Height: 190 mm Diameter: 100 mm Colours:



Pine cone candle Net weight: 145 g Height: 115 mm