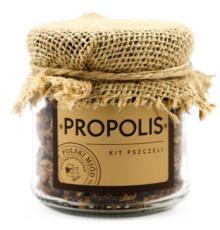

raspberry) (0.4%), glucose syrup. | Net product weight:<br>Gross product weight:<br>Number of pieces in package:<br>Number of layers on a pallet:<br>Number of product pieces on a pallet: | 70 g<br>85 g<br>6 pieces<br>14 layers<br>2352 pieces   | 5 903175 402448 > |

### BEE BREAD AND PROPOLIS



#### What is special about it?

- bee bread is pollen processed by bees
- prevents many lifestyle diseases
- it is recommended in convalescence after chronic diseases
- source of vitamins, proteins and micro and macro

- propolis can be used externally and internally
- externally for skin problems, internally for mucous membranes of the mouth and throat
- ✓ has strong antimicrobial and anti-inflammatory properties
- source of bioelements, including iron, copper, zinc, magnesium and silicon









|          | Symbol | Name                       | Due date                                    | Ingredients                                                                                                               | Packaging and weight                                                                                                                                   |                                                        | Barcode (EAN)     |
|----------|--------|----------------------------|---------------------------------------------|---------------------------------------------------------------------------------------------------------------------------|-------------------------------------------------------------------------------------------------------------------------------