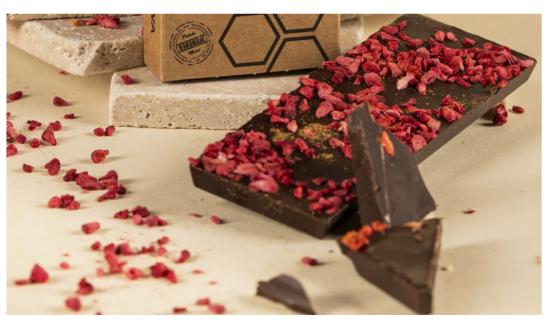

late (sugar, cocoa butter, whole MILK powder, HAZELNUTS (0.7%), multiflower honey (1.0%), gingerbread spice (0.6%), natural vanilla flavouring, emulsifier: lecithins (SOYA). Country of origin of main ingredient: Belgium.                                                                                                                                                                                                   | Net product weight:<br>Gross product weight:<br>Number of pieces in package:<br>Number of layers on a pallet:<br>Number of product pieces on a pallet: | 100 g<br>110 g<br>10 pieces<br>7 layers<br>3640 pieces | 5 906660 814993 |





## CHOCOLATES

- multifloral and buckwheat honey
- ✓ high content of cocoa solid
- belgian chocolate
- high quality of raw materials
- v no palm oil



|                              | Symbol | Name                                       | Due date                                    | Ingredients                                                                                                                                                                                                                                                                                                                 | Packaging and weight                                                                                                                                   |                                                        | Barcode (EAN)   |
|------------------------------|--------|--------------------------------------------|---------------------------------