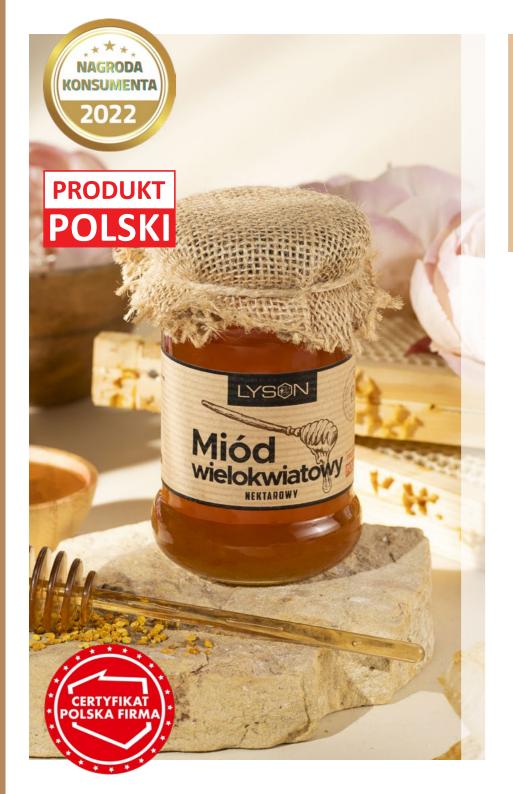

## MULTIFLORAL NECTAR HONEY

- bee honey from the nectar of many plants
- has great taste and nutritional values
- multidirectional prophylactic properties
- recommended in i.e. allergic respiratory diseases
- helps in states of physical and mental exhaustion of the body
- award-winning honey from Polish apiary