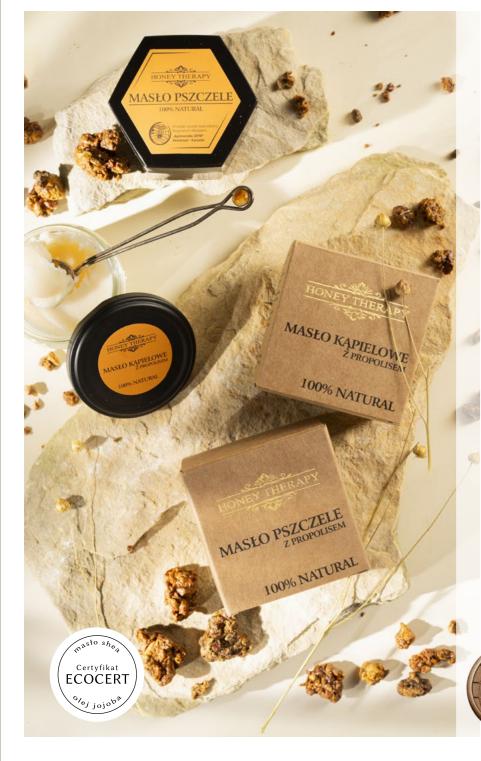

e of<br>production | Olive oil   | Net product weight:<br>Gross product weight:<br>Number of pieces in package:<br>Number of layers on a pallet:<br>Number of product pieces on a pallet: | 500 ml<br>840 g<br>6 pieces<br>3 layers<br>648 pieces  | 5 906660 815112 > |



BE AWARE OF YOUR CHOICES, LEARN ABOUT THE WONDERFUL PROPERTIES OF THE INGREDIENTS THAT WE USE TO PRODUCE HONEY THERAPY COSMETICS

#### HONEY THERAPY





Honey Therapy are high-quality cosmetics. Using natural raw materials such as plant oils, iodine-bromine salt, honey, bee pollen, royal jelly and propolis, we have created carefully refined cosmetics with unique fragrance compositions.



FOR THE PRODUCTION OF COSMETICS, WE USE NATURAL RAW MATERIALS WITH THE ECOCERT CERTIFICATE.

NATURALLY BEAUTIFUL AND HEALTHY LOOKING SKIN



## 100% NATURAL

- √ 100% of natural ingredients
- bee products and highest quality raw materials
- moisturizes, soothes irritations, regenerates the epidermis
- recommended for problematic skin care
- Awarded at Apimondia 2019 Canada (Montreal)



|