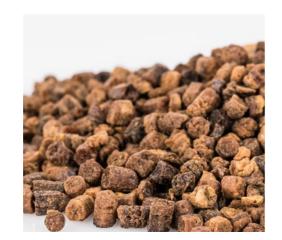

berry, raspberry) (0.4%), glucose syrup. | Net product weight:<br>Gross product weight:<br>Number of pieces in package:<br>Number of layers on a pallet:<br>Number of product pieces on a pallet: | 70 g<br>85 g<br>6 pieces<br>14 layers<br>2352 pieces   | 5 903175 402448 > |

### BEE BREAD AND PROPOLIS



#### What is special about it?

- bee bread is pollen processed by bees
- prevents many lifestyle diseases
- it is recommended in convalescence after chronic diseases
- source of vitamins, proteins and micro and macro

- propolis can be used externally and internally
- externally for skin problems, internally for mucous membranes of the mouth and throat
- ✓ has strong antimicrobial and anti-inflammatory properties
- source of bioelements, including iron, copper, zinc, magnesium and silicon









|          | Symbol | Name                       | Due date                                    | Ingredients                                                                                                               | Packaging and weight                                                                                                                                   |                                                        | Barcode (EAN)     |
|----------|--------|----------------------------|---------------------------------------------|---------------------------------------------------------------------------------------------------------------------------|-------------------------------------------------------------------------------------------------------------------------