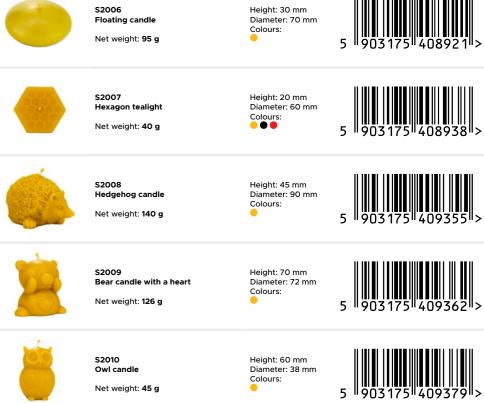

eight: 185 g

Cylinder candle

Cylinder candle

Cylinder candle

Cylinder candle

Net weight: 700 g

S405

Net weight: 240 g

Net weight: 360 g

Net weight: 450 g

from rolled wax sheet

from rolled wax sheet

Net weight: 250 g

from rolled wax sheet



Barcode (EAN)













Photo

Symbol, name & weight Dimensions

Cylinder candle

Cylinder candle

Net weight: 75 g

Cylinder candle

Net weight: 175 g

SA34

S077

S407

S408

Cube candle

Net weight: 610 g

Net weight: 35 g

Cube candle

Net weight: 750 g

Net weight: 520 g

Height: 135 mm

Height: 70 mm

Height: 140 mm

Height: 215 mm

Height: 180 mm

Colours:

Diameter: 80 mm

Colours:

Diameter: 85 mm

Colours:

Diameter: 40 mm

Diameter: 38 mm

Colours:

Diameter: 72 mm











Barcode (EAN)

5 || 906660 || 8 13903 || >

Photo



Symbol, name & weight

Dimensions











SA57 Rose candle Net weight: 140 g

Symbol, name & weight Dimensions





Barcode (EAN)



Ball candle Net weight: 490 g

Symbol, name & weight Dimensions



Barcode (EAN)





Height: 50 mm Diameter: 55 mm Colours:





Barcode (EAN)



Height: 140 mm Candle bird on a pinecone Diameter: 111 mm Colours:

Height: 110 mm

Colours:

Diameter: 65 mm

Symbol, name & weight Dimensions



Barcode (EAN)

Rose candle





Photo

Ball candle Net weight: 330 g

S1022



Photo

Symbol, name & weight Dimensions







Photo

Candle bird on a pinecone Net weight: 95 g



S049 Elephant candle Net weight: 25 g Diameter: 40 mm Colours:

Height: 70 mm

Colours:

Colours:



S1023 Ball candle Net weight: 145 g







Rose candle in lubyanka + wood wool Net weigh