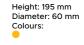

r: 70 mm

Colours:

Colours:

Height: 110 mm

Colours:

Diameter: 75 mm

Height: 65 mm Diameter: 45 mm Colours:



Barcode (EAN)

5 || 906660 || 818717 || >





Ribbed angel candle Net weight: 233 g

S2003

S2000

Angel candle

Angel candle

Net weight: 175 g

Symbol, name & weight





Barcode (EAN)

5 || 903175 || 408839 || >



Angel candle sitting

Angel candle

Net weight: 30 g

Angel candle

Net weight: 45 g

Net weight: 75 g

Angel candle with book

Net weight: 170 g

Symbol, name & weight Dimensions







Photo

Ribbed angel candle Net weight: 40 g













Dimensions

Height: 120 mm

Height: 95 mm

Diameter: 92 mm Colours:

Colours:

Diameter: 105 mm



Snowman candle Net weight: 19 g

Height: 55 mm Diameter: 36 mm Colours:





Snowman candle with a gift Net weight: 240 g







Angel candle with a guitar







Barcode (EAN)



Egg candle with flowers

Net weight: 47 g

Egg candle set with flowers

Smooth egg candle

Net weight: 42 g

Egg candle

with tulips

Net weight: 275 g

Smooth egg candle

Height: 48 mm Diameter: 36 mm Colours:

Height: 52 mm
Diameter: 32 mm
Colours:

Diameter: 245 mm

Height: 90 mm Diameter: 70 mm

Height: 85 mm Diameter: 70 mm

Colours:

Colours:





Diameter: 53 mm Colours:

Height: 95 mm Diameter: 57 mm

Height: 170 mm Diameter: 92 mm

Height: 135 mm Diameter: 75 mm

Colours:

Colours:

Colours:

Colours:



Egg candle

with willow flowers

Net weight: 47 g

Decorative egg candle

Net weight: 110 g

Egg candle

with flowers

Egg candle with flowers

S2722

Net weight: 231 g

Wax ornament hare

Wax ornament hare

Net weight: 65 g