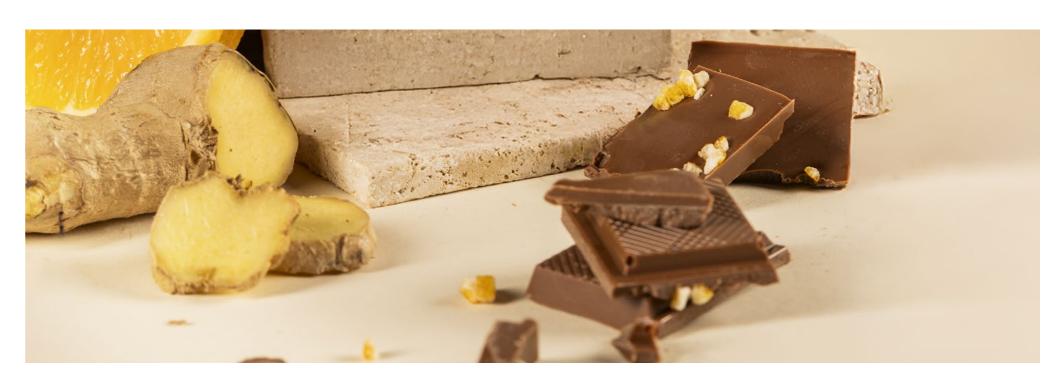

ieces | 5 906660 815044 |
| HONEY     | CU1182 | White chocolate<br>gingerbread                | 12 months from<br>the date of<br>production | White chocolate (sugar, cocoa butter, whole MILK powder, HAZELNUTS (0.7%), multiflower honey (1.0%), gingerbread spice (0.6%), natural vanilla flavouring, emulsifier: lecithins (SOYA). Country of origin of main ingredient: Belgium.                                                                                                                                                                                                   | Net product weight:<br>Gross product weight:<br>Number of pieces in package:<br>Number of layers on a pallet:<br>Number of product pieces on a pallet: | 100 g<br>110 g<br>10 pieces<br>7 layers<br>3640 pieces | 5 906660 814993 |





## CHOCOLATES

- multifloral and buckwheat honey
- ✓ high content of cocoa solid
- belgian chocolate
- high quality of raw materials
- v no palm oil



|                              | Symbol | Name                                       | Due date                                    | Ingredients                                                                                                                                                                                                                                                                                                                 | Packaging and weight                                                                                                                                   |