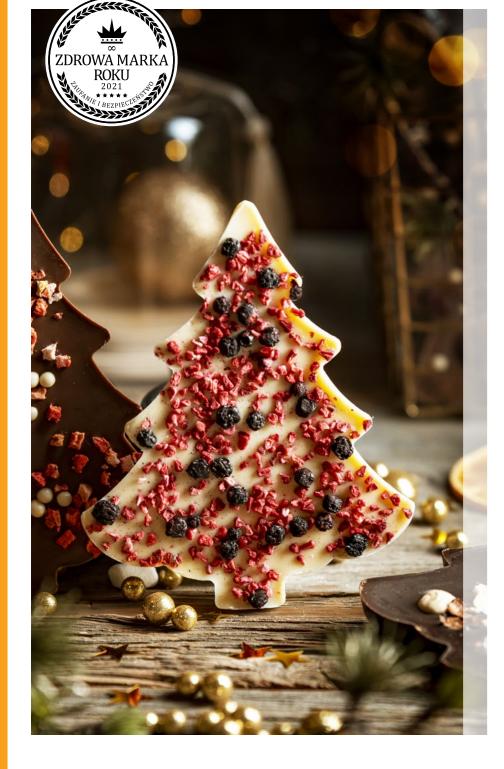

:<br>Number of product pieces on a pallet: | 110 g<br>125 g<br>10 pieces<br>7 layers<br>3640 pieces | 5 906660 812173 |
| HONEY<br>CHOCOLATE<br>LYSSIN | CU1190 | Dark chocolate<br>with buckwheat<br>honey  | 12 months from<br>the date of<br>production | Chocolate (cocoa mass, sugar, cocoa butter, emulsifier: lecithins (SOYA), natural vanilla flavor), walnuts (10%), buckwheat honey (4.5%). May contain MILK. Chocolate contains: cocoa solids minimum 72%. Country of origin of the main ingredient: Belgium.                                                                | Net product weight:<br>Gross product weight:<br>Number of pieces in package:<br>Number of layers on a pallet:<br>Number of product pieces on a pallet: | 100 g<br>110 g<br>10 pieces<br>7 layers<br>3640 pieces | 5 903175 401632 |



## CHOCOLATE TREES

- with multifloral honey
- perfect in a gift set
- belgian chocolate
- high quality of raw materials
- v no palm oil
- ✓ lots of flavors and shapes



|    | Symbol | Name                                                     | Due date                                    | Ingredients