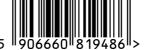

|                                                                                                                                                                                                                                                                                                                                                                                                                                                                                                                                                                                                                                                                                                                                                                                                                                                                                                                                                                                                                                                                                                                                                                                                                                                                                                                                                                                                                                                                                                                                                                                                                                                                                                                                                                                                                                                                                                                                                                                                                                                                                                                                | Symbol | Name                                    | Due date                                    | Color       | Packaging and weight                                                                                                                                   |                                                                                             | Barcode (EAN)     |
|--------------------------------------------------------------------------------------------------------------------------------------------------------------------------------------------------------------------------------------------------------------------------------------------------------------------------------------------------------------------------------------------------------------------------------------------------------------------------------------------------------------------------------------------------------------------------------------------------------------------------------------------------------------------------------------------------------------------------------------------------------------------------------------------------------------------------------------------------------------------------------------------------------------------------------------------------------------------------------------------------------------------------------------------------------------------------------------------------------------------------------------------------------------------------------------------------------------------------------------------------------------------------------------------------------------------------------------------------------------------------------------------------------------------------------------------------------------------------------------------------------------------------------------------------------------------------------------------------------------------------------------------------------------------------------------------------------------------------------------------------------------------------------------------------------------------------------------------------------------------------------------------------------------------------------------------------------------------------------------------------------------------------------------------------------------------------------------------------------------------------------|--------|-----------------------------------------|---------------------------------------------|-------------|--------------------------------------------------------------------------------------------------------------------------------------------------------|---------------------------------------------------------------------------------------------|-------------------|
| Mod Walkeland of                                                                                                                                                                                                                                                                                                                                                                                                                                                                                                                                                                                                                                                                                                                                                                                                                                                                                                                                                                                                                                                                                                                                                                                                                                                                                                                                                                                                                                                                                                                                                                                                                                                                                                                                                                                                                                                                                                                                                                                                                                                                                                               | M224   | Multifloral nectar<br>honey             | 36 months from<br>the date of<br>production | Light brown | Net product weight:<br>Gross product weight:<br>Number of pieces in package:<br>Number of layers on a pallet:<br>Number of product pieces on a pallet: | 1250 g<br>1585 g<br>6 pieces<br>4 layers<br>384 pieces                                      | 5 907804 205073 > |
| Mod Parket Market Marke | M007   | Multifloral nectar<br>honey             | 36 months from<br>the date of<br>production | Light brown | Net product weight:<br>Gross product weight:<br>Number of pieces in package:<br>Number of layers on a pallet:<br>Number of product pieces on a pallet: | 700 g<br>985 g<br>6 pieces<br>5 layers<br>510 pieces                                        | 5 907804 205059 > |
| Made                                                                                                                                                                                                                                                                                                                                                                                                                                                                                                                                                                                                                                                                                                                                                                                                                                                                                                                                                                                                                                                                                                                                                                                                                                                                                                                                                                                                                                                                                                                                                                                                                                                                                                                                                                                                                                                                                                                                                                                                                                                                                                                           | M223   | Multifloral nectar<br>honey             | 36 months from<br>the date of<br>production | Light brown | Net product weight:<br>Gross product weight:<br>Number of pieces in package:<br>Number of layers on a pallet:<br>Number of product pieces on a pallet: | 400 g<br>600 g<br>6 pieces<br>5 layers<br>870 pieces                                        | 5 907804 205035 > |
| Midd was analys                                                                                                                                                                                                                                                                                                                                                                                                                                                                                                                                                                                                                                                                                                                                                                                                                                                                                                                                                                                                                                                                                                                                                                                                                                                                                                                                                                                                                                                                                                                                                                                                                                                                                                                                                                                                                                                                                                                                                                                                                                                                                                                | M222   | Multifloral nectar<br>honey             | 36 months from<br>the date of<br>production | Light brown | Net product weight:<br>Gross product weight:<br>Number of pieces in package:<br>Number of layers on a pallet:<br>Number of product pieces on a pallet: | 250 g<br>390 g<br>6 pieces<br>8 layers<br>1392 pieces                                       | 5 907804 205097 > |
| 110                                                                                                                                                                                                                                                                                                                                                                                                                                                                                                                                                                                                                                                                                                                                                                                                                                                                                                                                                                                                                                                                                                                                                                                                                                                                                                                                                                                                                                                                                                                                                                                                                                                                                                                                                                                                                                                                                                                                                                                                                                                                                                                            | M2220  | Multifloral nectar<br>honey<br>amfora   | 36 months from<br>the date of<br>production | Light brown | Net product weight:<br>Gross product weight:<br>Number of pieces in package:<br>Number of layers on a pallet:<br>Number of product pieces on a pallet: | 270 g<br>480 g<br>6 pieces<br>6 layers<br>1044 pieces                                       | 5 906660 812678 > |
|                                                                                                                                                                                                                                                                                                                                                                                                                                                                                                                                                                                                                                                                                                                                                                                                                                                                                                                                                                                                                                                                                                                                                                                                                                                                                                                                                                                                                                                                                                                                                                                                                                                                                                                                                                                                                                                                                                                                                                                                                                                                                                                                | M00901 | Multifloral nectar<br>honey<br>amfora   | 36 months from<br>the date of<br>production | Light brown | Net product weight:<br>Gross product weight:<br>Number of pieces in package:<br>Number of layers on a pallet:<br>Number of product pieces on a pallet: | 140 g<br>270 g<br>6 pieces<br>7 layers<br>1974 pieces                                       | 5 906660 810421 > |
|                                                                                                                                                                                                                                                                                                                                                                                                                                                                                                                                                                                                                                                                                                                                                                                                                                                                                                                                                                                                                                                                                                                                                                                                                                                                                                                                                                                                                                                                                                                                                                                                                                                                                                                                                                                                                                                                                                                                                                                                                                                                                                                                | M309   | Multifloral nectar<br>honey<br>barrel   | 36 months from<br>the date of<br>production | Light brown | Net product weight:<br>Gross product weight:<br>Number of pieces in package:<br>Number of layers on a pallet:<br>Number of product pieces on a pallet: | 120 g<br>230 g<br>6 pieces<br>15 layers<br>3420 pieces                                      | 5 906660 810773 > |
| and accounts                                                                                                                                                                                                                                                                                                                                                                                                                                                                                                                                                                                                                                                                                                                                                                                                                                                                                                                                                                                                                                                                                                                                                                                                                                                                                                                                                                                                                                                                                                                                                                                                                                                                                                                                                                                                                                                                                                                                                                                                                                                                                                                   | M103   | Multifloral nectar<br>honey             | 36 months from<br>the date of<br>production | Light brown | Net product weight:<br>Gross product weight:<br>Number of pieces in package:<br>Number of layers on a pallet:<br>Number of product pieces on a pallet: | 50 g<br>110 g<br>for the client request<br>for the client request<br>for the client request | 5 906660 813743 > |
|                                                                                                                                                                                                                                                                                                                                                                                                                                                                                                                                                                                                                                                                                                                                                                                                                                                                                                                                                                                                                                                                                                                                                                                                                                                                                                                                                                                                                                                                                                                                                                                                                                                                                                                                                                                                                                                                                                                                                                                                                                                                                                                                | M103J  | Multifloral nectar<br>honey<br>juta     | 36 months from<br>the date of<br>production | Light brown | Net product weight:<br>Gross product weight:<br>Number of pieces in package:<br>Number of layers on a pallet:<br>Number of product pieces on a pallet: | 50 g<br>110 g<br>for the client request<br>for the client request<br>for the client request | 5 903175 411532 > |
| MOD WELLOWWITCHE                                                                                                                                                                                                                                                                                                                                                                                                                                                                                                                                                                                                                                                                                                                                                                                                                                                                                                                                                                                                                                                                                                                                                                                                                                                                                                                                                                                                                                                                                                                                                                                                                                                                                                                                                                                                                                                                                                                                                                                                                                                                                                               | M102   | Multifloral nectar<br>honey<br>w sticku | 36 months from<br>the date of<br>production | Light brown | Net product weight:<br>Gross product weight:<br>Number of pieces in package:<br>Number of layers on a pallet:<br>Number of product pieces on a pallet: | 15 g<br>15 g<br>60 pieces<br>13 layers<br>29640 pieces                                      | 5 903175 402578 > |