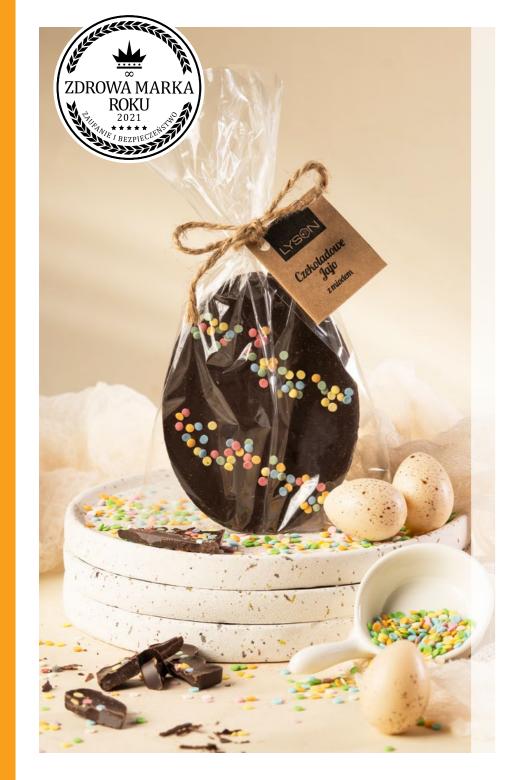

he client request  | 5 903175 414878 >          |

<sup>1</sup> gingerbread - WHEAT flour, rapeseed honey, sugar, butter (from MILK), dark chocolate [(cocoa mass, cocoa butter, emulsifier (lecithins: SOYA), natural flavour (vanilla)], water, gingerbread spice (cinnamon, ginger, coriander, cloves, cardamom, nutmeg, allspice, anise, black pepper) raising agent: (socialum diphosphate, socialum darbonate), powdered sugar (sucrose, glucose).

<sup>2</sup> sugar sprinkles - sugar, dextrose, rice flour, glucose syrup, partially hydrogenated oil (rapeseed), vegetable fat (palm), invert sugar syrup, thickener: E413, acidity regulator: E330, colour: E100, E124, E133, E171, flavour, salt, oil vegetable (coconut, rapeseed), emulsifier: E322 (soy), glazing agent: E903, E904, anti-caking agent: E553b.



## CHOCOLATE EGGS

- with multifloral honey
- perfect in a gift set
- belgian chocolate
- high quality of raw materials
- v no palm oil
- ✓ lots of flavors and shapes



|       | Symbol | Name                                                                | Due date                                    | Ingredients