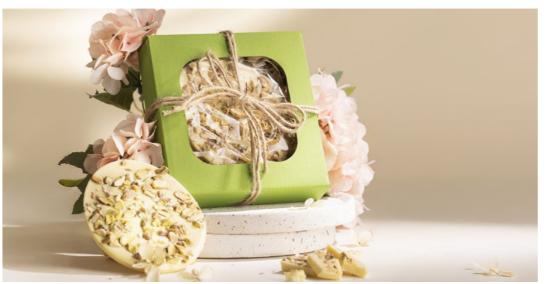

utter, emulsifier (lecithins: SOYA), natural flavour (vanilla)], water, gingerbread spice (cinnamon, ginger, coriander, cloves, cardamom, nutmeg, allspice, anise, black pepper) raising agent: (socialum diphosphate, socialum darbonate), powdered sugar (sucrose, glucose).

<sup>2</sup> sugar sprinkles - sugar, dextrose, rice flour, glucose syrup, partially hydrogenated oil (rapeseed), vegetable fat (palm), invert sugar syrup, thickener: E413, acidity regulator: E330, colour: E100, E124, E133, E171, flavour, salt, oil vegetable (coconut, rapeseed), emulsifier: E322 (soy), glazing agent: E903, E904, anti-caking agent: E553b.



## CHOCOLATE EGGS

- with multifloral honey
- perfect in a gift set
- belgian chocolate
- high quality of raw materials
- v no palm oil
- ✓ lots of flavors and shapes



|       | Symbol | Name                                                                | Due date                                    | Ingredients                                                                                                                                                                                                                                                                                                                                                                                                                                                                                                                                                                | Packaging and weight