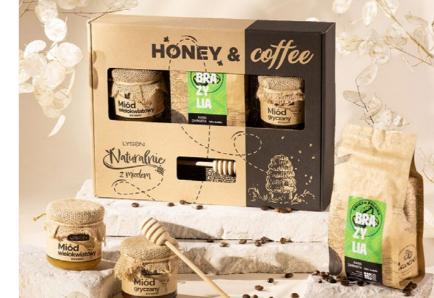

| M315   | Honey with cocoa                             | 36 months from<br>the date of<br>production | Multiflower honey (96%), cocoa powder (4%).                                         | Net product weight:<br>Gross product weight:<br>Number of pieces in package:<br>Number of layers on a pallet:<br>Number of product pieces on a pallet: | 250 g<br>390 g<br>6 pieces<br>8 layers<br>1392 pieces   | 5 906660 812586 > |



#### **HOW ABOUT A GIFT SET?**

#### Gift set HONEY & coffee Z2319

- Multifloral honey 250 g,
- Buckwheat honey 250 g,
- Coffee BRAZYLIA 100% Arabica 250 g,
- Honey dipper,
- Box.





## DIETARY SUPPLEMENTS

- three excellent propolis products
- propolis is a bee product with bactericidal, antiviral and antifungal properties
- Apitussinum lozenges containing propolis, bee pollen and honey





|                                  | Symbol | Name                  | Due date                                    | Ingredients                                                                                                                                                                                                                                                                                       | Packaging and weight                                                                                                                                   |