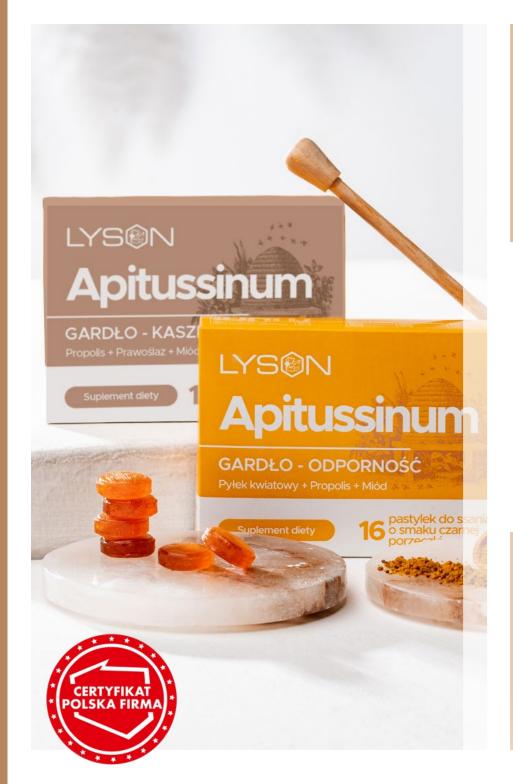

| M315   | Honey with cocoa                             | 36 months from<br>the date of<br>production | Multiflower honey (96%), cocoa powder (4%).                                         | Net product weight:<br>Gross product weight:<br>Number of pieces in package:<br>Number of layers on a pallet:<br>Number of product pieces on a pallet: | 250 g<br>390 g<br>6 pieces<br>8 layers<br>1392 pieces   | 5 906660 812586 > |



#### **HOW ABOUT A GIFT SET?**

#### Gift set HONEY & coffee Z2319

- Multifloral honey 250 g,
- Buckwheat honey 250 g,
- Coffee BRAZYLIA 100% Arabica 250 g,
- Honey dipper,
- Box.





## DIETARY SUPPLEMENTS

- three excellent propolis products
- propolis is a bee product with bactericidal, antiviral and antifungal properties
- Apitussinum lozenges containing propolis, bee pollen and honey





|                                  | Symbol | Name                  | Due date                                    | Ingredients                                                                                                                                                                                                                                                                                       | Packaging and weight                                                                                                                                   |