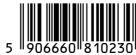

|                                                                                                                                                                                                                                                                                                                                                                                                                                                                                                                                                                                                                                                                                                                                                                                                                                                                                                                                                                                                                                                                                                                                                                                                                                                                                                                                                                                                                                                                                                                                                                                                                                                                                                                                                                                                                                                                                                                                                                                                                                                                                                                                | Symbol | Name                                    | Due date                                    | Color       | Packaging and weight                                                                                                                                   |                                                                                             | Barcode (EAN)     |
|--------------------------------------------------------------------------------------------------------------------------------------------------------------------------------------------------------------------------------------------------------------------------------------------------------------------------------------------------------------------------------------------------------------------------------------------------------------------------------------------------------------------------------------------------------------------------------------------------------------------------------------------------------------------------------------------------------------------------------------------------------------------------------------------------------------------------------------------------------------------------------------------------------------------------------------------------------------------------------------------------------------------------------------------------------------------------------------------------------------------------------------------------------------------------------------------------------------------------------------------------------------------------------------------------------------------------------------------------------------------------------------------------------------------------------------------------------------------------------------------------------------------------------------------------------------------------------------------------------------------------------------------------------------------------------------------------------------------------------------------------------------------------------------------------------------------------------------------------------------------------------------------------------------------------------------------------------------------------------------------------------------------------------------------------------------------------------------------------------------------------------|--------|-----------------------------------------|---------------------------------------------|-------------|--------------------------------------------------------------------------------------------------------------------------------------------------------|---------------------------------------------------------------------------------------------|-------------------|
| Mod Walkeland of                                                                                                                                                                                                                                                                                                                                                                                                                                                                                                                                                                                                                                                                                                                                                                                                                                                                                                                                                                                                                                                                                                                                                                                                                                                                                                                                                                                                                                                                                                                                                                                                                                                                                                                                                                                                                                                                                                                                                                                                                                                                                                               | M224   | Multifloral nectar<br>honey             | 36 months from<br>the date of<br>production | Light brown | Net product weight:<br>Gross product weight:<br>Number of pieces in package:<br>Number of layers on a pallet:<br>Number of product pieces on a pallet: | 1250 g<br>1585 g<br>6 pieces<br>4 layers<br>384 pieces                                      | 5 907804 205073 > |
| Mod Parket Market Marke | M007   | Multifloral nectar<br>honey             | 36 months from<br>the date of<br>production | Light brown | Net product weight:<br>Gross product weight:<br>Number of pieces in package:<br>Number of layers on a pallet:<br>Number of product pieces on a pallet: | 700 g<br>985 g<br>6 pieces<br>5 layers<br>510 pieces                                        | 5 907804 205059 > |
| Made                                                                                                                                                                                                                                                                                                                                                                                                                                                                                                                                                                                                                                                                                                                                                                                                                                                                                                                                                                                                                                                                                                                                                                                                                                                                                                                                                                                                                                                                                                                                                                                                                                                                                                                                                                                                                                                                                                                                                                                                                                                                                                                           | M223   | Multifloral nectar<br>honey             | 36 months from<br>the date of<br>production | Light brown | Net product weight:<br>Gross product weight:<br>Number of pieces in package:<br>Number of layers on a pallet:<br>Number of product pieces on a pallet: | 400 g<br>600 g<br>6 pieces<br>5 layers<br>870 pieces                                        | 5 907804 205035 > |
| Midd was analys                                                                                                                                                                                                                                                                                                                                                                                                                                                                                                                                                                                                                                                                                                                                                                                                                                                                                                                                                                                                                                                                                                                                                                                                                                                                                                                                                                                                                                                                                                                                                                                                                                                                                                                                                                                                                                                                                                                                                                                                                                                                                                                | M222   | Multifloral nectar<br>honey             | 36 months from<br>the date of<br>production | Light brown | Net product weight:<br>Gross product weight:<br>Number of pieces in package:<br>Number of layers on a pallet:<br>Number of product pieces on a pallet: | 250 g<br>390 g<br>6 pieces<br>8 layers<br>1392 pieces                                       | 5 907804 205097 > |
| 110                                                                                                                                                                                                                                                                                                                                                                                                                                                                                                                                                                                                                                                                                                                                                                                                                                                                                                                                                                                                                                                                                                                                                                                                                                                                                                                                                                                                                                                                                                                                                                                                                                                                                                                                                                                                                                                                                                                                                                                                                                                                                                                            | M2220  | Multifloral nectar<br>honey<br>amfora   | 36 months from<br>the date of<br>production | Light brown | Net product weight:<br>Gross product weight:<br>Number of pieces in package:<br>Number of layers on a pallet:<br>Number of product pieces on a pallet: | 270 g<br>480 g<br>6 pieces<br>6 layers<br>1044 pieces                                       | 5 906660 812678 > |
|                                                                                                                                                                                                                                                                                                                                                                                                                                                                                                                                                                                                                                                                                                                                                                                                                                                                                                                                                                                                                                                                                                                                                                                                                                                                                                                                                                                                                                                                                                                                                                                                                                                                                                                                                                                                                                                                                                                                                                                                                                                                                                                                | M00901 | Multifloral nectar<br>honey<br>amfora   | 36 months from<br>the date of<br>production | Light brown | Net product weight:<br>Gross product weight:<br>Number of pieces in package:<br>Number of layers on a pallet:<br>Number of product pieces on a pallet: | 140 g<br>270 g<br>6 pieces<br>7 layers<br>1974 pieces                                       | 5 906660 810421 > |
|                                                                                                                                                                                                                                                                                                                                                                                                                                                                                                                                                                                                                                                                                                                                                                                                                                                                                                                                                                                                                                                                                                                                                                                                                                                                                                                                                                                                                                                                                                                                                                                                                                                                                                                                                                                                                                                                                                                                                                                                                                                                                                                                | M309   | Multifloral nectar<br>honey<br>barrel   | 36 months from<br>the date of<br>production | Light brown | Net product weight:<br>Gross product weight:<br>Number of pieces in package:<br>Number of layers on a pallet:<br>Number of product pieces on a pallet: | 120 g<br>230 g<br>6 pieces<br>15 layers<br>3420 pieces                                      | 5 906660 810773 > |
| and accounts                                                                                                                                                                                                                                                                                                                                                                                                                                                                                                                                                                                                                                                                                                                                                                                                                                                                                                                                                                                                                                                                                                                                                                                                                                                                                                                                                                                                                                                                                                                                                                                                                                                                                                                                                                                                                                                                                                                                                                                                                                                                                                                   | M103   | Multifloral nectar<br>honey             | 36 months from<br>the date of<br>production | Light brown | Net product weight:<br>Gross product weight:<br>Number of pieces in package:<br>Number of layers on a pallet:<br>Number of product pieces on a pallet: | 50 g<br>110 g<br>for the client request<br>for the client request<br>for the client request | 5 906660 813743 > |
|                                                                                                                                                                                                                                                                                                                                                                                                                                                                                                                                                                                                                                                                                                                                                                                                                                                                                                                                                                                                                                                                                                                                                                                                                                                                                                                                                                                                                                                                                                                                                                                                                                                                                                                                                                                                                                                                                                                                                                                                                                                                                                                                | M103J  | Multifloral nectar<br>honey<br>juta     | 36 months from<br>the date of<br>production | Light brown | Net product weight:<br>Gross product weight:<br>Number of pieces in package:<br>Number of layers on a pallet:<br>Number of product pieces on a pallet: | 50 g<br>110 g<br>for the client request<br>for the client request<br>for the client request | 5 903175 411532 > |
| MOD WELLOWWITCHE                                                                                                                                                                                                                                                                                                                                                                                                                                                                                                                                                                                                                                                                                                                                                                                                                                                                                                                                                                                                                                                                                                                                                                                                                                                                                                                                                                                                                                                                                                                                                                                                                                                                                                                                                                                                                                                                                                                                                                                                                                                                                                               | M102   | Multifloral nectar<br>honey<br>w sticku | 36 months from<br>the date of<br>production | Light brown | Net product weight:<br>Gross product weight:<br>Number of pieces in package:<br>Number of layers on a pallet:<br>Number of product pieces on a pallet: | 15 g<br>15 g<br>60 pieces<br>13 layers<br>29640 pieces                                      | 5 903175 402578 > |