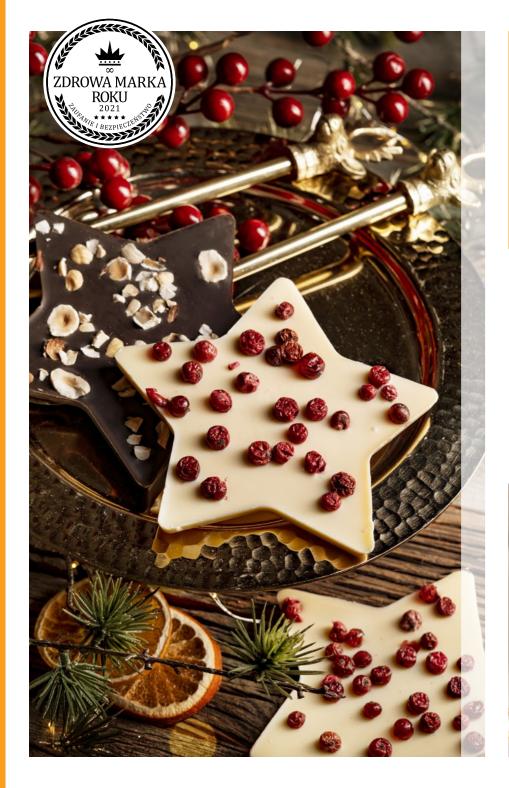

ulsifier: lecithins (SOYA), natural vanilla flavour), cereal crisps in white chocolate (white chocolate 84% (sugar, cocoa butter, whole MILK powder, whey powder (from MILK), emulsifier: lecithins (SOYA), natural vanilla flavour), cereal crisps (WHEAT malt flour, starch (WHEAT), raising agent: sodium hydrogen carbonate, salt), glucose syrup, sugar, glazing agent: gum arabic, modified starch, coconut fat) (6.7%), freeze-dried strawberries (2.7%), Multifloral honey (1%). Milk chocolate contains: cocoa mass minimum 34%. | Net product weight:<br>Gross product weight:<br>Number of pieces in package:<br>Number of layers on a pallet:<br>Number of product pieces on a pallet: | 15 g<br>18 g<br>for the client request<br>for the client request<br>for the client request | 5    903175    411471    > |



## CHOCOLATE STARS AND FIGURES

- with multifloral honey
- perfect in a gift set
- belgian chocolate
- high quality of raw materials
- 🗸 no palm oil
- ✓ lots of flavors and shapes



|   | Symbol | Name                                                 | Due date                                    | Ingredients                                                                                                                                                                                                                                                                                                                                              | Packaging and weight                                                                                                                                   |