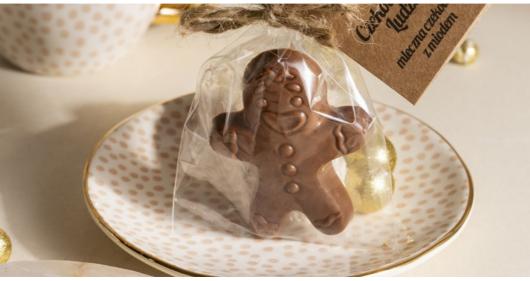

r: lecithins (SOYA), natural vanilla flavour), cereal crisps (WHEAT malt flour, starch (WHEAT), raising agent: sodium hydrogen carbonate, salt), glucose syrup, sugar, glazing agent: gum arabic, modified starch, coconut fat) (6.7%), freeze-dried strawberries (2.7%), Multifloral honey (1%). Milk chocolate contains: cocoa mass minimum 34%. | Net product weight:<br>Gross product weight:<br>Number of pieces in package:<br>Number of layers on a pallet:<br>Number of product pieces on a pallet: | 15 g<br>18 g<br>for the client request<br>for the client request<br>for the client request | 5    903175    411471    > |



## CHOCOLATE STARS AND FIGURES

- with multifloral honey
- perfect in a gift set
- belgian chocolate
- high quality of raw materials
- 🗸 no palm oil
- ✓ lots of flavors and shapes



|   | Symbol | Name                                                 | Due date                                    | Ingredients                                                                                                                                                                                                                                                                                                                                              | Packaging and weight                                                                                                                                   |                                                                                            | Barcode (EAN)     |
|---|--------|------------------------------------------------------|