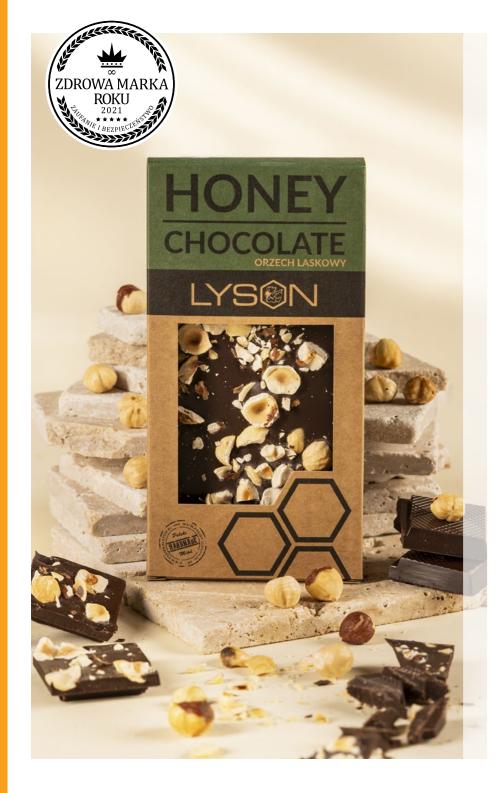

ces | 5 906660 815044 |
| HONEY     | CU1182 | White chocolate<br>gingerbread                | 12 months from<br>the date of<br>production | White chocolate (sugar, cocoa butter, whole MILK powder, HAZELNUTS (0.7%), multiflower honey (1.0%), gingerbread spice (0.6%), natural vanilla flavouring, emulsifier: lecithins (SOYA). Country of origin of main ingredient: Belgium.                                                                                                                                                                                                   | Net product weight:<br>Gross product weight:<br>Number of pieces in package:<br>Number of layers on a pallet:<br>Number of product pieces on a pallet: | 100 g<br>110 g<br>10 pieces<br>7 layers<br>3640 pieces | 5 906660 814993 |





## CHOCOLATES

- multifloral and buckwheat honey
- ✓ high content of cocoa solid
- belgian chocolate
- high quality of raw materials
- v no palm oil



|                              | Symbol | Name                                       | Due date                                    | Ingredients                                                                                                                                                                                                                                                                                                                 | Packaging and weight                                                                                                                                   |