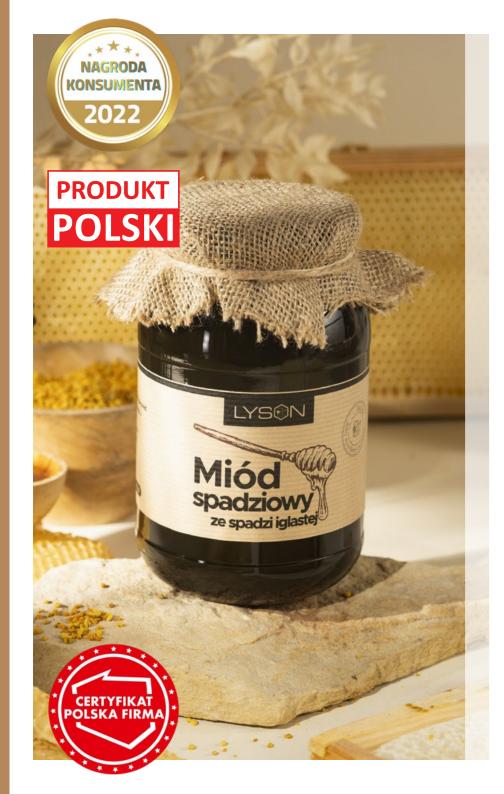

## HONEYDEW HONEY

- ✓ honeydew from deciduous or coniferous plants
- recommended in diseases of the heart and blood vessels
- has nutritional and strengthening properties
- has special anti-inflammatory and antitussive properties
- it is recommended in diseases of the lower respiratory tract
- award-winning honey from Polish apiary