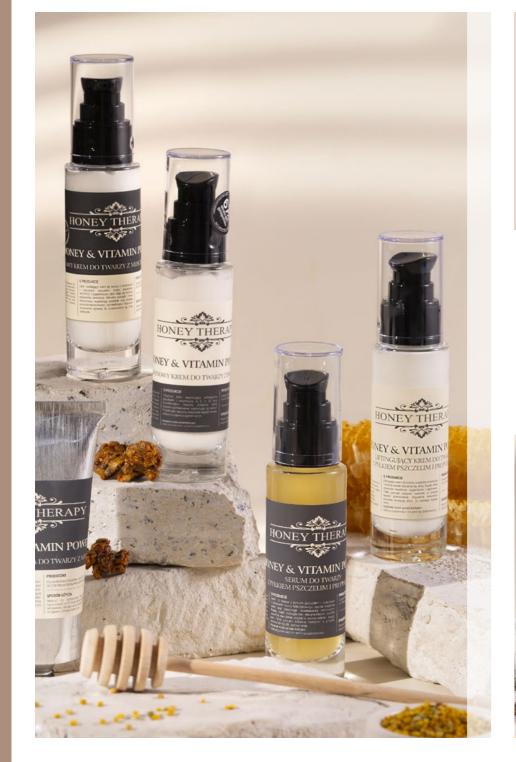

| HT151  | Bath salt<br>(orange<br>and chilli)   | 18 months from<br>the date of<br>production | Sodium Chloride, Pollen, Theobroma Cacao (Cocoa) Seed<br>Powder, Parfum.                                                                                                                                                                                                                                                  | Net product weight:<br>Gross product weight:<br>Number of pieces in package:<br>Number of layers on a pallet:<br>Number of product pieces on a pallet: | 350 g<br>600 g<br>23 pieces<br>3 layers<br>552 pieces  | 5 903175 402219 > |



#### **HOW ABOUT A GIFT SET?**

- Honey and beeswax body butter 140 g GOLDEN SERIES,
- Honey, beeswax and cinnamon body scrub 250g GOLDEN SERIES,



## FACE CARE COSMETICS

- ✓ antioxidant properties of bee products
- full of vitamins
- improves skin condition and evens out discolourations
- regenerates
- moisturizes and nourishes



| Symbol | Name                                                         | Due date                                    | Ingredients