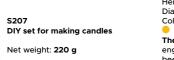

le Net weight: 140 g

Beehive candle

Net weight: 100 g





Ribbed ball candle Net weight: 95 g







Decorative cone-shaped candle Net weight: 150 g

Height: 135 mm Diameter: 62 mm Colours:





Candle in the glass "homemade preserves"

Net weight: 260 g

Candle in the glass

Net weight: 220 g

Colours:







S0380 Beehive candle Net weight: g

Diameter: mm Colours:







Apple candle Net weight: 775 g

Apple candle

Net weight: 325 g



Diameter: 80 mm

Colours:

Height: 50 mm

Colours:

Diameter: 53 mm







Decorative cylinder candle Net weight: 540 g

Cylinder candle

sunflower motif

Net weight: 480 g

Height: 115 mm Diameter: 84 mm Colours:

Height: 120 mm

Colours:

Diameter: 84 mm







"homemade preserves Diameter: 65 mm with rolled wax sheet" Colours: Net weight: 260 g





Height: 130 mm Diameter: 330 mm Colours: The set includes: engraved sheets, beeswax sheet,

Height: 75 mm





### FESTIVE CANDLES

#### **Available colours:**



brown







Barcode (EAN)











Barcode (EAN)



Christmas tree candle

Net weight: 60 g

Christmas tree candle

Net weight: 50 g

Height: 110 mm Diameter: 55 mm Colours:

Height: 100 mm

Diameter: 50 mm Colours:





Flat design Christmas tree candle

Symbol, name & weight Dimensions





Christmas tree candle

Net weight: 46 g

Height: 90 mm Diameter: 45 mm Colours:

Height: 145 mm Diameter: 110 mm

Colours:

Colours:





Flat design Christmas tree candle







Christmas tree candle

Net weight: 270 g







Christmas tree candle with stars

Net weight: 240 g

Height: 180 mm Diameter: 170 mm





Christmas tree candle