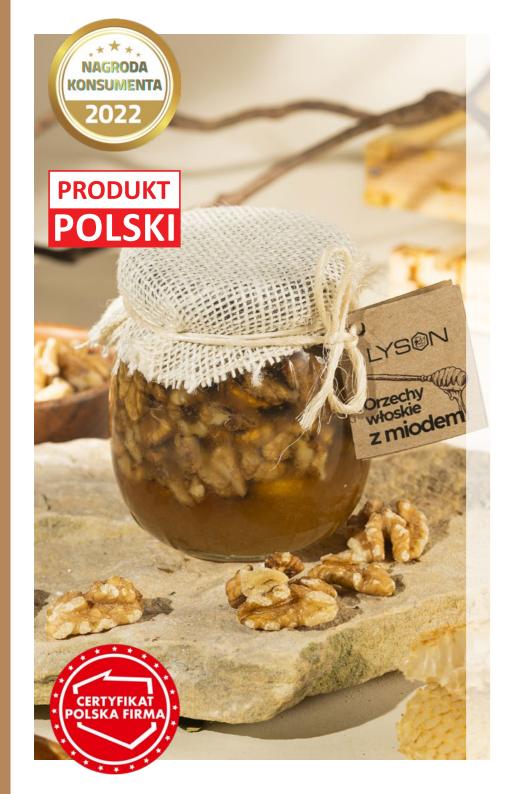

## MULTIFLORAL NECTAR HONEY

- bee honey from the nectar of many plants
- has great taste and nutritional values
- multidirectional prophylactic properties
- recommended in i.e. allergic respiratory diseases
- helps in states of physical and mental exhaustion of the body
- award-winning honey from Polish apiary