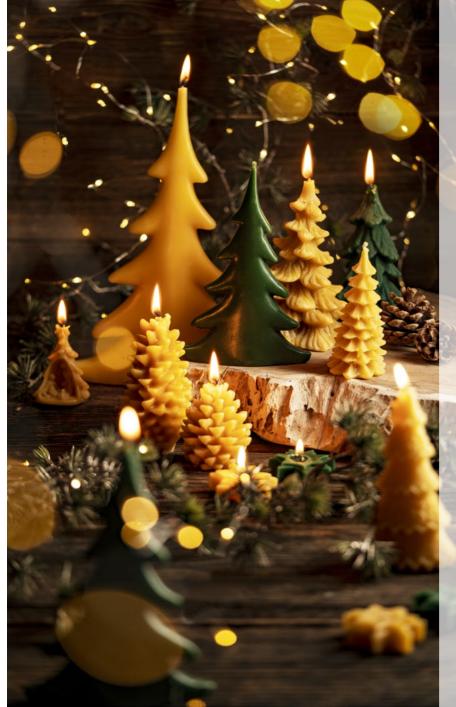

ive cone-shaped candle Net weight: 150 g

Height: 135 mm Diameter: 62 mm Colours:





Candle in the glass "homemade preserves"

Net weight: 260 g

Candle in the glass

Net weight: 220 g

Colours:







S0380 Beehive candle Net weight: g

Diameter: mm Colours:







Apple candle Net weight: 775 g

Apple candle

Net weight: 325 g



Diameter: 80 mm

Colours:

Height: 50 mm

Colours:

Diameter: 53 mm







Decorative cylinder candle Net weight: 540 g

Cylinder candle

sunflower motif

Net weight: 480 g

Height: 115 mm Diameter: 84 mm Colours:

Height: 120 mm

Colours:

Diameter: 84 mm







"homemade preserves Diameter: 65 mm with rolled wax sheet" Colours: Net weight: 260 g





Height: 130 mm Diameter: 330 mm Colours: The set includes: engraved sheets, beeswax sheet,

Height: 75 mm





### FESTIVE CANDLES

#### **Available colours:**



brown







Barcode (EAN)











Barcode (EAN)



Christmas tree candle

Net weight: 60 g

Christmas tree candle

Net weight: 50 g

Height: 110 mm Diameter: 55 mm Colours:

Height: 100 mm

Diameter: 50 mm Colours:





Flat design Christmas tree candle

Symbol, name & weight Dimensions





Christmas tree candle

Net weight: 46 g

Height: 90 mm Diameter: 45 mm Colours:

Height: 145 mm Diameter: 110 mm

Colours:

Colours:





Flat design Christmas tree candle







Christmas tree candle

Net weight: 270 g







Christmas tree candle with stars

Net weight: 240 g

Height: 180 mm Diameter: 170 mm





Christmas tree candle

Height: 105 mm Diameter: 55 mm Colours:





**Decorative Christmas tree candle** 

Net weight: 270 g

Height