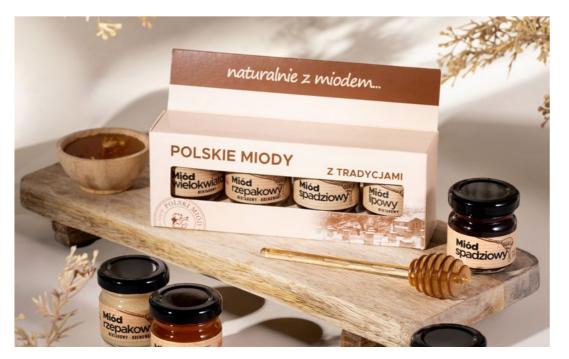

ight:<br>Number of pieces in package:<br>Number of layers on a pallet:<br>Number of product pieces on a pallet: | 350 g<br>540 g<br>6 pieces<br>7 layers<br>924 pieces  | 5 906660 815280 > |
|          | М3093  | Almonds<br>with honey     | 24 months from<br>the date of<br>production | Multiflower honey (51%), ALMONDS (49%).                                                | Net product weight:<br>Gross product weight:<br>Number of pieces in package:<br>Number of layers on a pallet:<br>Number of product pieces on a pallet: | 120 g<br>230 g<br>6 pieces<br>8 layers<br>1824 pieces | 5 906660 812609 > |

## IN A SET

- ✓ honey from the Polish apiary
- attractive packaging with the motif of the Beskid Mountains
- the perfect gift for any occasion
- possibility of personalization decorative bands



|                       | Symbol  | Name                                   | Due date                                    | Ingredients                                                             | Packaging and weight                                                                                                                                   |                                                          | Barcode (EAN)     |
|-----------------------|---------|----------------------------------------|---------------------------------------------|-------------------------------------------------------------------------|--------------------------------------------------------------------------------------------------------------------------------------------------------|--------------------