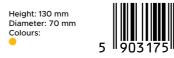

|                                                                                                                                                                                                                                                                                                                                                                                                                                                                                                                                                                                                                                                                                                                                                                                                                                                                                                                                                                                                                                                                                                                                                                                                                                                                                                                                                                                                                                                                                                                                                                                                                                                                                                                                                                                                                                                                                                                                                                                                                                                                                                                                | Symbol | Name                                    | Due date                                    | Color       | Packaging and weight                                                                                                                                   |                                                                                             | Barcode (EAN)     |
|--------------------------------------------------------------------------------------------------------------------------------------------------------------------------------------------------------------------------------------------------------------------------------------------------------------------------------------------------------------------------------------------------------------------------------------------------------------------------------------------------------------------------------------------------------------------------------------------------------------------------------------------------------------------------------------------------------------------------------------------------------------------------------------------------------------------------------------------------------------------------------------------------------------------------------------------------------------------------------------------------------------------------------------------------------------------------------------------------------------------------------------------------------------------------------------------------------------------------------------------------------------------------------------------------------------------------------------------------------------------------------------------------------------------------------------------------------------------------------------------------------------------------------------------------------------------------------------------------------------------------------------------------------------------------------------------------------------------------------------------------------------------------------------------------------------------------------------------------------------------------------------------------------------------------------------------------------------------------------------------------------------------------------------------------------------------------------------------------------------------------------|--------|-----------------------------------------|---------------------------------------------|-------------|--------------------------------------------------------------------------------------------------------------------------------------------------------|---------------------------------------------------------------------------------------------|-------------------|
| Mod Walkeland of                                                                                                                                                                                                                                                                                                                                                                                                                                                                                                                                                                                                                                                                                                                                                                                                                                                                                                                                                                                                                                                                                                                                                                                                                                                                                                                                                                                                                                                                                                                                                                                                                                                                                                                                                                                                                                                                                                                                                                                                                                                                                                               | M224   | Multifloral nectar<br>honey             | 36 months from<br>the date of<br>production | Light brown | Net product weight:<br>Gross product weight:<br>Number of pieces in package:<br>Number of layers on a pallet:<br>Number of product pieces on a pallet: | 1250 g<br>1585 g<br>6 pieces<br>4 layers<br>384 pieces                                      | 5 907804 205073 > |
| Mod Parket Market Marke | M007   | Multifloral nectar<br>honey             | 36 months from<br>the date of<br>production | Light brown | Net product weight:<br>Gross product weight:<br>Number of pieces in package:<br>Number of layers on a pallet:<br>Number of product pieces on a pallet: | 700 g<br>985 g<br>6 pieces<br>5 layers<br>510 pieces                                        | 5 907804 205059 > |
| Made                                                                                                                                                                                                                                                                                                                                                                                                                                                                                                                                                                                                                                                                                                                                                                                                                                                                                                                                                                                                                                                                                                                                                                                                                                                                                                                                                                                                                                                                                                                                                                                                                                                                                                                                                                                                                                                                                                                                                                                                                                                                                                                           | M223   | Multifloral nectar<br>honey             | 36 months from<br>the date of<br>production | Light brown | Net product weight:<br>Gross product weight:<br>Number of pieces in package:<br>Number of layers on a pallet:<br>Number of product pieces on a pallet: | 400 g<br>600 g<br>6 pieces<br>5 layers<br>870 pieces                                        | 5 907804 205035 > |
| Midd was analys                                                                                                                                                                                                                                                                                                                                                                                                                                                                                                                                                                                                                                                                                                                                                                                                                                                                                                                                                                                                                                                                                                                                                                                                                                                                                                                                                                                                                                                                                                                                                                                                                                                                                                                                                                                                                                                                                                                                                                                                                                                                                                                | M222   | Multifloral nectar<br>honey             | 36 months from<br>the date of<br>production | Light brown | Net product weight:<br>Gross product weight:<br>Number of pieces in package:<br>Number of layers on a pallet:<br>Number of product pieces on a pallet: | 250 g<br>390 g<br>6 pieces<br>8 layers<br>1392 pieces                                       | 5 907804 205097 > |
| 110                                                                                                                                                                                                                                                                                                                                                                                                                                                                                                                                                                                                                                                                                                                                                                                                                                                                                                                                                                                                                                                                                                                                                                                                                                                                                                                                                                                                                                                                                                                                                                                                                                                                                                                                                                                                                                                                                                                                                                                                                                                                                                                            | M2220  | Multifloral nectar<br>honey<br>amfora   | 36 months from<br>the date of<br>production | Light brown | Net product weight:<br>Gross product weight:<br>Number of pieces in package:<br>Number of layers on a pallet:<br>Number of product pieces on a pallet: | 270 g<br>480 g<br>6 pieces<br>6 layers<br>1044 pieces                                       | 5 906660 812678 > |
|                                                                                                                                                                                                                                                                                                                                                                                                                                                                                                                                                                                                                                                                                                                                                                                                                                                                                                                                                                                                                                                                                                                                                                                                                                                                                                                                                                                                                                                                                                                                                                                                                                                                                                                                                                                                                                                                                                                                                                                                                                                                                                                                | M00901 | Multifloral nectar<br>honey<br>amfora   | 36 months from<br>the date of<br>production | Light brown | Net product weight:<br>Gross product weight:<br>Number of pieces in package:<br>Number of layers on a pallet:<br>Number of product pieces on a pallet: | 140 g<br>270 g<br>6 pieces<br>7 layers<br>1974 pieces                                       | 5 906660 810421 > |
|                                                                                                                                                                                                                                                                                                                                                                                                                                                                                                                                                                                                                                                                                                                                                                                                                                                                                                                                                                                                                                                                                                                                                                                                                                                                                                                                                                                                                                                                                                                                                                                                                                                                                                                                                                                                                                                                                                                                                                                                                                                                                                                                | M309   | Multifloral nectar<br>honey<br>barrel   | 36 months from<br>the date of<br>production | Light brown | Net product weight:<br>Gross product weight:<br>Number of pieces in package:<br>Number of layers on a pallet:<br>Number of product pieces on a pallet: | 120 g<br>230 g<br>6 pieces<br>15 layers<br>3420 pieces                                      | 5 906660 810773 > |
| and accounts                                                                                                                                                                                                                                                                                                                                                                                                                                                                                                                                                                                                                                                                                                                                                                                                                                                                                                                                                                                                                                                                                                                                                                                                                                                                                                                                                                                                                                                                                                                                                                                                                                                                                                                                                                                                                                                                                                                                                                                                                                                                                                                   | M103   | Multifloral nectar<br>honey             | 36 months from<br>the date of<br>production | Light brown | Net product weight:<br>Gross product weight:<br>Number of pieces in package:<br>Number of layers on a pallet:<br>Number of product pieces on a pallet: | 50 g<br>110 g<br>for the client request<br>for the client request<br>for the client request | 5 906660 813743 > |
|                                                                                                                                                                                                                                                                                                                                                                                                                                                                                                                                                                                                                                                                                                                                                                                                                                                                                                                                                                                                                                                                                                                                                                                                                                                                                                                                                                                                                                                                                                                                                                                                                                                                                                                                                                                                                                                                                                                                                                                                                                                                                                                                | M103J  | Multifloral nectar<br>honey<br>juta     | 36 months from<br>the date of<br>production | Light brown | Net product weight:<br>Gross product weight:<br>Number of pieces in package:<br>Number of layers on a pallet:<br>Number of product pieces on a pallet: | 50 g<br>110 g<br>for the client request<br>for the client request<br>for the client request | 5 903175 411532 > |
| MOD WELLOWWITCHE                                                                                                                                                                                                                                                                                                                                                                                                                                                                                                                                                                                                                                                                                                                                                                                                                                                                                                                                                                                                                                                                                                                                                                                                                                                                                                                                                                                                                                                                                                                                                                                                                                                                                                                                                                                                                                                                                                                                                                                                                                                                                                               | M102   | Multifloral nectar<br>honey<br>w sticku | 36 months from<br>the date of<br>production | Light brown | Net product weight:<br>Gross product weight:<br>Number of pieces in package:<br>Number of layers on a pallet:<br>Number of product pieces on a pallet: | 15 g<br>15 g<br>60 pieces<br>13 layers<br>29640 pieces                                      | 5 903175 402578 > |