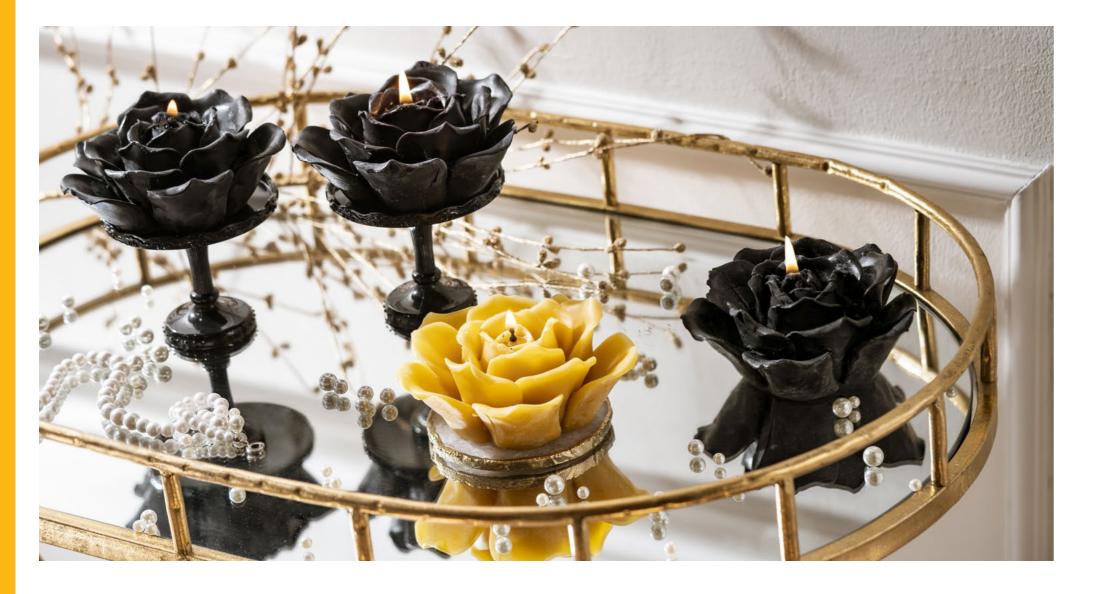

t request<br>for the client request<br>for the client request | 5 903661 506100 >          |
|    |        |                                          |                                                                                                                               |                                                                                      |                            |

#### **Each kit includes:**

- special reusable form (see above)soapy glycerin base
- natural honey
- beeswax
- essential oil
- dried flowers
- decorative half parchment paper
- decorative eco twine
- a wooden spatula for mixing
- instructions



WAX CANDLES ARE HAND-CAST IN OUR WORKSHOP. NATURAL WAX IS CHARACTERIZED BY A WARM LIGHT AND A RELAXING SCENT OF HONEY AND PROPOLIS

## **BEESWAX CANDLES**





#### **CANDLES**

Exceptional for exceptional events. In our manufacture, we create candles from natural beeswax or hand-rolled beeswax candles, all with a cotton wick. Their delicacy, subtlety and beauty make everyone want to have them. So we invite you to our scents world of honey and propolis.

> **NATURAL FOR THE SOUL AND BODY, CLOSER TO NATURE, PUTS YOU** IN A GOOD MOOD, **RECOMMENDED** IN APITHERAPY,



### **CANDLES**

#### What is special about it?

- natural beeswax
- ionize the air
- ✓ long burning time
- non-smoking, with a delicate scent of honey and propolis
- recommended in Apitherapy
- hand made
- a wide selection of patterns and colors
- Candle rose awarded at Apimondia 2022 Turkey (Istanbul)



#### **Available colours:**











black

S0433

Table candle

(cone-sh