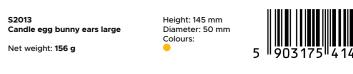

Net weight: 65 g

Flat rooster candle

Net weight: 32 g

Net weight: 40 g

Net weight: 138 g





















Goose candle

Goose candle

Net weight: 178 g

Easter ram candle

S0652

Flat hare candle

Net weight: 35 g

Hare candle

Net weight: 52 g

S08210

S276

Duck candle

Net weight: 55 g

Flat rooster candle

Net weight: 175 g

Symbol, name & weight Dimensions

Height: 120 mm Diameter: 125 mm

Height: 85 mm Diameter: 45 mm

Height: 135 mm Diameter: 62 mm

Height: 190 mm Diameter: 90 mm

Height: 65 mm Diameter: 40 mm

Height: 125 mm Diameter: 70 mm

Colours:

Colours:

Colours:

Colours:

Colours:

Colours:





Barcode (EAN)

5 903175 400604 >





Photo



Symbol, name & weight

Easter hare candle

Net weight: 23 g

Sitting hare candle

Smiling hare candle

Net weight: 41 g







Colours:

Dimensions

Height: 70 mm

Height: 70 mm

Diameter: 52 mm

Diameter: 70 mm Colours:

Colours:

Colours:

Diameter: 50 mm







Bunny candle 6,5 cm Net weight: 34 g





Bunny candle 8 cm Net weight: 42 g

Height: 80 mm Diameter: 40 mm Colours:





Little bird candle Net weight: 45 g









#### Create your gift!

...it's easy as 1+2=GIFT!



### We will pack it and send it to you!

Or call us and we will create gift sets especially for you, your loved ones, employees, clients and contractors. Our team of personalization specialists is at your disposal: (+48) 33 875-88-07 or (+48) 33 875-12-36.

We provide variety in terms of product forms and prices. On our part, we will make every effort to meet the expectations of even the most demanding customers. Visit www.pasiekalyson.