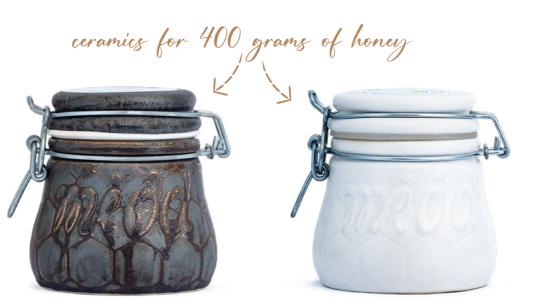

| M117   | Rapeseed<br>nectar honey           | 36 months from<br>the date of<br>production | Light gold | Net product weight:<br>Gross product weight:<br>Number of pieces in package:<br>Number of layers on a pallet:<br>Number of product pieces on a pallet: | 50 g<br>110 g<br>for the client request<br>for the client request<br>for the client request | 5 906660 813729 > |



## HONEY IN CERAMICS

- award-winning honey
- attractive retro-style honey container
- perfect for a gift
- ✓ honey from Polish apiary



|