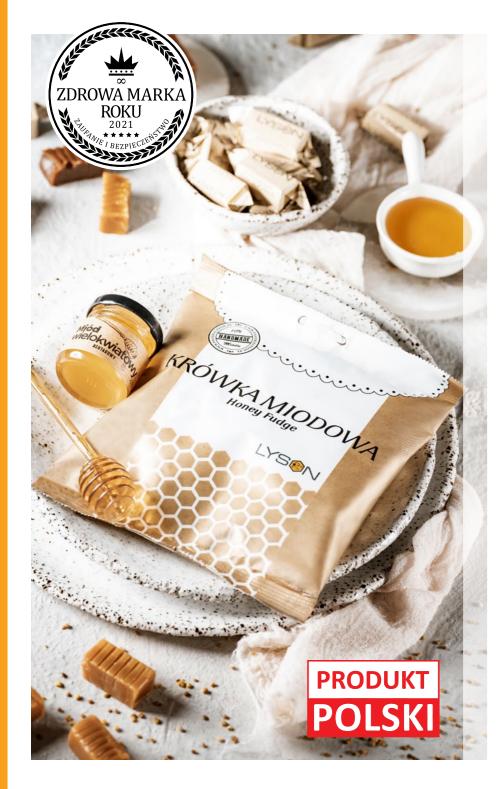

ent request<br>for the client request<br>for the client request   | 5 903175 415530 > |
| CU637F | Cranberries in milk<br>chocolate                                       | 12 months from<br>the date of<br>production | czekolada mleczna (66%) (cukier, tłuszcz kakaowy, MLEKO pełne w proszku, miazga kakaowa, emulgator: lecytyna (SOJA), naturalny aromat waniliowy), żurawina suszona (33%) (żurawina, cukier, olej słonecznikowy), miód gryczany, pyłek pszczeli koncentrat (0,5%). Czekolada mleczna zawiera: masa kakaowa min. 34%.    | Net product weight:<br>Gross product weight:<br>Number of pieces in package:<br>Number of layers on a pallet:<br>Number of product pieces on a pallet: | 100 g<br>105 g<br>for the client request<br>for the client request<br>for the client request | 5 903175 415547 > |



## HONEY FUDGE

- multifloral honey
- hand made
- v no palm oil
- without artificial colouring
- high quality raw materials
- perfect snack





|                  | Symbol  | Name                                      | Due date                                    | Ingredients                                                                                                                                                                                          | Packaging and weight                                                                                                                                   |                                                         | Barcode (EAN)     |
|------------------|---------|-------------------------------------------|----------------------------