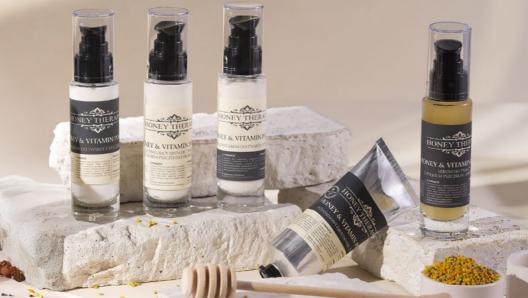

| Net product weight:<br>Gross product weight:<br>Number of pieces in package:<br>Number of layers on a pallet:<br>Number of product pieces on a pallet: | 350 g<br>600 g<br>23 pieces<br>3 layers<br>552 pieces  | 5 903175 402219 > |



#### **HOW ABOUT A GIFT SET?**

- Honey and beeswax body butter 140 g GOLDEN SERIES,
- Honey, beeswax and cinnamon body scrub 250g GOLDEN SERIES,



## FACE CARE COSMETICS

- ✓ antioxidant properties of bee products
- full of vitamins
- improves skin condition and evens out discolourations
- regenerates
- moisturizes and nourishes



| Symbol | Name                                                         | Due date                                    | Ingredients                                                                                                                                                                                                                                                                                                                                                                                                                                                                                                                                                  | Packaging and weight