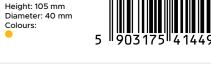

|                              | Symbol | Name                             | Due date                                    | Color       | Packaging and weight                                                                                                                                   |                                                                                             | Barcode (EAN)     |
|------------------------------|--------|----------------------------------|---------------------------------------------|-------------|--------------------------------------------------------------------------------------------------------------------------------------------------------|---------------------------------------------------------------------------------------------|-------------------|
| Midd sagouy                  | M233   | Acacia nectar<br>honey           | 36 months from<br>the date of<br>production | Light straw | Net product weight:<br>Gross product weight:<br>Number of pieces in package:<br>Number of layers on a pallet:<br>Number of product pieces on a pallet: | 1250 g<br>1585 g<br>6 pieces<br>4 layers<br>384 pieces                                      | 5 907804 205370 > |
| Miód                         | M025   | Acacia nectar<br>honey           | 36 months from<br>the date of<br>production | Light straw | Net product weight:<br>Gross product weight:<br>Number of pieces in package:<br>Number of layers on a pallet:<br>Number of product pieces on a pallet: | 700 g<br>985 g<br>6 pieces<br>5 layers<br>510 pieces                                        | 5 907804 205356 > |
| Mod                          | M232   | Acacia nectar<br>honey           | 36 months from<br>the date of<br>production | Light straw | Net product weight:<br>Gross product weight:<br>Number of pieces in package:<br>Number of layers on a pallet:<br>Number of product pieces on a pallet: | 400 g<br>600 g<br>6 pieces<br>5 layers<br>870 pieces                                        | 5 907804 205332 > |
| Miod skappony                | M231   | Acacia nectar<br>honey           | 36 months from<br>the date of<br>production | Light straw | Net product weight:<br>Gross product weight:<br>Number of pieces in package:<br>Number of layers on a pallet:<br>Number of product pieces on a pallet: | 250 g<br>390 g<br>6 pieces<br>8 layers<br>1392 pieces                                       | 5 907804 205448 > |
|                              | M2310  | Acacia nectar<br>honey<br>amfora | 36 months from<br>the date of<br>production | Light straw | Net product weight:<br>Gross product weight:<br>Number of pieces in package:<br>Number of layers on a pallet:<br>Number of product pieces on a pallet: | 270 g<br>480 g<br>6 pieces<br>6 layers<br>1044 pieces                                       | 5 906660 812661 > |
| AR I S                       | M0271  | Acacia nectar<br>honey<br>amfora | 36 months from<br>the date of<br>production | Light straw | Net product weight:<br>Gross product weight:<br>Number of pieces in package:<br>Number of layers on a pallet:<br>Number of product pieces on a pallet: | 140 g<br>270 g<br>6 pieces<br>7 layers<br>1974 pieces                                       | 5 906660 810629 > |
| mily part of States and Land | M310   | Acacia nectar<br>honey<br>barrel | 36 months from<br>the date of<br>production | Light straw | Net product weight:<br>Gross product weight:<br>Number of pieces in package:<br>Number of layers on a pallet:<br>Number of product pieces on a pallet: | 120 g<br>230 g<br>6 pieces<br>15 layers<br>3420 pieces                                      | 5 906660 810780 > |
| Midd acadowy                 | M104   | Acacia nectar<br>honey           | 36 months from<br>the date of<br>production | Light straw | Net product weight:<br>Gross product weight:<br>Number of pieces in package:<br>Number of layers on a pallet:<br>Number of product pieces on a pallet: | 50 g<br>110 g<br>for the client request<br>for the client request for<br>the client request | 5 906660 813699 > |