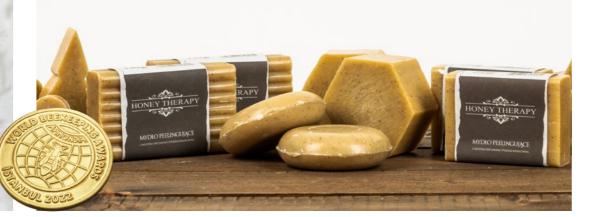

zoic Acid, Dehydroacetic Acid, Hexyl Cinnamal.                                                                                                                                                                                                                                                | Net product weight:<br>Gross product weight:<br>Number of pieces in package:<br>Number of layers on a pallet:<br>Number of product pieces on a pallet: | 50 g<br>60 g<br>80 pieces<br>8 layers<br>4480 pieces  | 5 903175 401076 > |



## PEELING SOAP

- exfoliates dead skin
- moisturizes, nourishes and softens the skin
- ✓ nutritional effects of bee pollen
- antioxidant effect of buckwheat honey
- gently exfoliates thanks to the content of ground argan nut shells
- Awarded at Apimondia 2022 Turkey (Istanbul)



|                           | Symbol | Name                                              | Due date                                    | Ingredients                                                                                                                                                                                                                                                                                                                                   | Packaging and weight                                                                                                                                   |                                                                                            | Barcode (EAN)   |
|---------------------------|--------|-----------------------