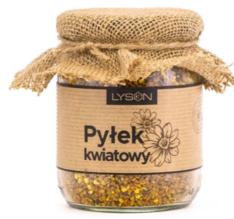

|        |             | 12 months from                              |                             | Net product weight:<br>Gross product weight:                                                                                                           | 10 g<br>55 a                                                                              |                   |



#### Did you know that...?

White tending to yellowish.

A worker bee is only fed with royal jelly for the first few days lives up to 25-30 days. A queen who is fed royal jelly throughout her whole life lives to be 4 to 7 years old!



## BEE POLLEN

- naturally sourced
- source of vitamins and minerals
- / high protein content
- recommended during cold and flu periods
- characteristic taste and smell of pollen





|