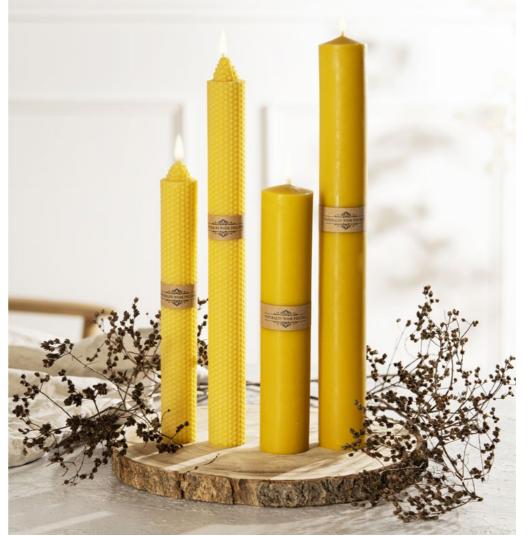

request<br>for the client request<br>for the client request | 5 903661 506100 >          |
|    |        |                                          |                                                                                                                               |                                                                                      |                            |

#### **Each kit includes:**

- special reusable form (see above)soapy glycerin base
- natural honey
- beeswax
- essential oil
- dried flowers
- decorative half parchment paper
- decorative eco twine
- a wooden spatula for mixing
- instructions



WAX CANDLES ARE HAND-CAST IN OUR WORKSHOP. NATURAL WAX IS CHARACTERIZED BY A WARM LIGHT AND A RELAXING SCENT OF HONEY AND PROPOLIS

## **BEESWAX CANDLES**





#### **CANDLES**

Exceptional for exceptional events. In our manufacture, we create candles from natural beeswax or hand-rolled beeswax candles, all with a cotton wick. Their delicacy, subtlety and beauty make everyone want to have them. So we invite you to our scents world of honey and propolis.

> **NATURAL FOR THE SOUL AND BODY, CLOSER TO NATURE, PUTS YOU** IN A GOOD MOOD, **RECOMMENDED** IN APITHERAPY,



### **CANDLES**

#### What is special about it?

- natural beeswax
- ionize the air
- ✓ long burning time
- non-smoking, with a delicate scent of honey and propolis
- recommended in Apitherapy
- hand made
- a wide selection of patterns and colors
- Candle rose awarded at Apimondia 2022 Turkey (Istanbul)



#### **Available colours:**











black

S0433

Table candle

(cone-shap