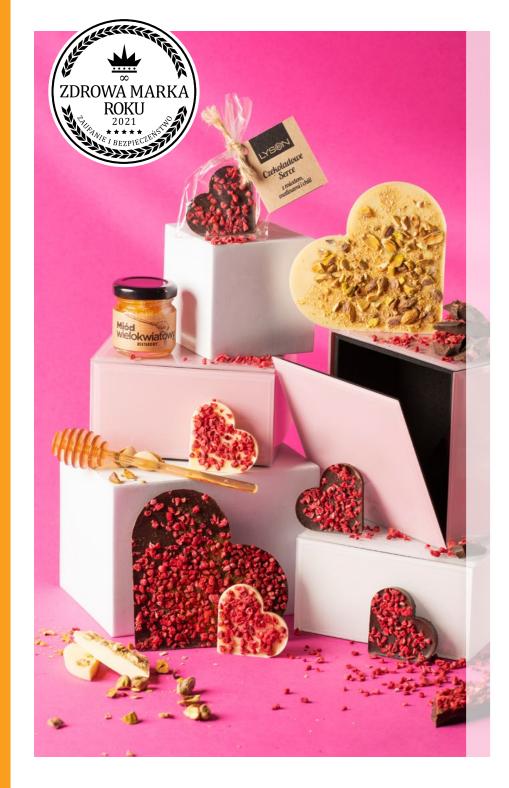

mass, sugar, cocoa butter, emulsifier: lecithins (SOYA), natural vanilla flavour) (91%), sugar sprinkles* (6.7%), Multifloral honey (2.3%). Chocolate contains: cocoa mass minimum 72%. Country of origin of the main ingredient: Belgium.                                                                   | Net product weight:<br>Gross product weight:<br>Number of pieces in package:<br>Number of layers on a pallet:<br>Number of product pieces on a pallet: | 15 g<br>20 g<br>for the client request<br>for the client request<br>for the client request | 5 903175 414847 >          |

\*sugar sprinkles - (sugar, rice flour, vegetable oil (rapeseed), hydrogenated oil (rapeseed), thickener: E413, colours: E100, E101, E120, E133, E160a, concentrate (beetroot), flavouring, acidity regulator: citric acid)



## CHOCOLATE HEARTS

- with multifloral honey
- perfect in a gift set
- belgian chocolate
- high quality of raw materials
- v no palm oil
- ✓ lots of flavors and shapes



|