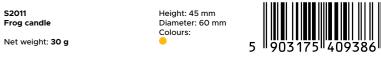

candle

Cylinder candle

Cylinder candle

Net weight: 700 g

S405

Net weight: 240 g

Net weight: 360 g

Net weight: 450 g

from rolled wax sheet

from rolled wax sheet

Net weight: 250 g

from rolled wax sheet



Barcode (EAN)













Photo

Symbol, name & weight Dimensions

Cylinder candle

Cylinder candle

Net weight: 75 g

Cylinder candle

Net weight: 175 g

SA34

S077

S407

S408

Cube candle

Net weight: 610 g

Net weight: 35 g

Cube candle

Net weight: 750 g

Net weight: 520 g

Height: 135 mm

Height: 70 mm

Height: 140 mm

Height: 215 mm

Height: 180 mm

Colours:

Diameter: 80 mm

Colours:

Diameter: 85 mm

Colours:

Diameter: 40 mm

Diameter: 38 mm

Colours:

Diameter: 72 mm











Barcode (EAN)

5 || 906660 || 8 13903 || >

Photo



Symbol, name & weight

Dimensions











SA57 Rose candle Net weight: 140 g

Symbol, name & weight Dimensions





Barcode (EAN)



Ball candle Net weight: 490 g

Symbol, name & weight Dimensions



Barcode (EAN)





Height: 50 mm Diameter: 55 mm Colours:





Barcode (EAN)



Height: 140 mm Candle bird on a pinecone Diameter: 111 mm Colours:

Height: 110 mm

Colours:

Diameter: 65 mm

Symbol, name & weight Dimensions



Barcode (EAN)

Rose candle





Photo

Ball candle Net weight: 330 g

S1022



Photo

Symbol, name & weight Dimensions







Photo

Candle bird on a pinecone Net weight: 95 g



S049 Elephant candle Net weight: 25 g Diameter: 40 mm Colours:

Height: 70 mm

Colours:

Colours:



S1023 Ball candle Net weight: 145 g







Rose candle in lubyanka + wood wool Net weight: 80 g

S423

S292

Apple candle

Net