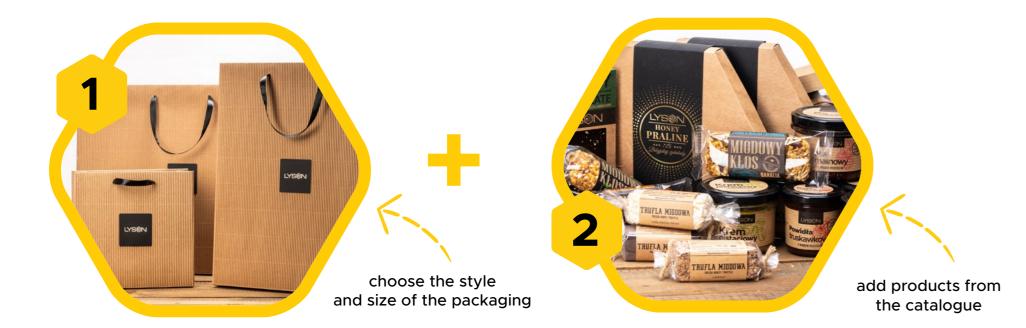

ht Dimensions

Height: 120 mm Diameter: 125 mm

Height: 85 mm Diameter: 45 mm

Height: 135 mm Diameter: 62 mm

Height: 190 mm Diameter: 90 mm

Height: 65 mm Diameter: 40 mm

Height: 125 mm Diameter: 70 mm

Colours:

Colours:

Colours:

Colours:

Colours:

Colours:





Barcode (EAN)

5 903175 400604 >





Photo



Symbol, name & weight

Easter hare candle

Net weight: 23 g

Sitting hare candle

Smiling hare candle

Net weight: 41 g







Colours:

Dimensions

Height: 70 mm

Height: 70 mm

Diameter: 52 mm

Diameter: 70 mm Colours:

Colours:

Colours:

Diameter: 50 mm







Bunny candle 6,5 cm Net weight: 34 g





Bunny candle 8 cm Net weight: 42 g

Height: 80 mm Diameter: 40 mm Colours:





Little bird candle Net weight: 45 g









#### Create your gift!

...it's easy as 1+2=GIFT!



### We will pack it and send it to you!

Or call us and we will create gift sets especially for you, your loved ones, employees, clients and contractors. Our team of personalization specialists is at your disposal: (+48) 33 875-88-07 or (+48) 33 875-12-36.

We provide variety in terms of product forms and prices. On our part, we will make every effort to meet the expectations of even the most demanding customers. Visit www.pasiekalyson.pl and check our offer!



#### HAND MADE



#### **OUR STORES**

#### • RADOM

ul. 25 czerwca 5/9 telefon: 509-213-434 sklepradom@lyson.com.pl

#### • KRAKÓW

ul. Komorowskiego 11a telefon: (12) 633-14-79 kraków@pasiekalyson.pl

#### KATOWICE

ul. Kościuszki 3 telefon: 508-513-721 katowice@pasiekalyson.pl

#### BIELSKO-BIAŁA

ul. Komorowicka 12 telefon: 5