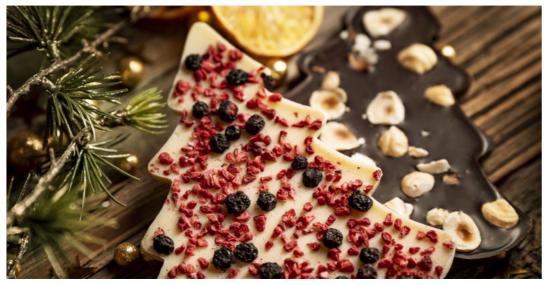

olate<br>with buckwheat<br>honey  | 12 months from<br>the date of<br>production | Chocolate (cocoa mass, sugar, cocoa butter, emulsifier: lecithins (SOYA), natural vanilla flavor), walnuts (10%), buckwheat honey (4.5%). May contain MILK. Chocolate contains: cocoa solids minimum 72%. Country of origin of the main ingredient: Belgium.                                                                | Net product weight:<br>Gross product weight:<br>Number of pieces in package:<br>Number of layers on a pallet:<br>Number of product pieces on a pallet: | 100 g<br>110 g<br>10 pieces<br>7 layers<br>3640 pieces | 5 903175 401632 |



## CHOCOLATE TREES

- with multifloral honey
- perfect in a gift set
- belgian chocolate
- high quality of raw materials
- v no palm oil
- ✓ lots of flavors and shapes



|    | Symbol | Name                                                     | Due date                                    | Ingredients                                                                                                                                                                                                                                                                                                                                                                                                                                                                                                                                                                                                     | Packaging and weight