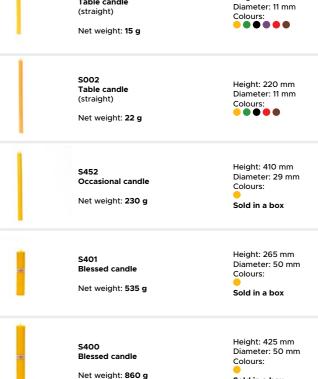

onal events. In our manufacture, we create candles from natural beeswax or hand-rolled beeswax candles, all with a cotton wick. Their delicacy, subtlety and beauty make everyone want to have them. So we invite you to our scents world of honey and propolis.

> **NATURAL FOR THE SOUL AND BODY, CLOSER TO NATURE, PUTS YOU** IN A GOOD MOOD, **RECOMMENDED** IN APITHERAPY,



### **CANDLES**

#### What is special about it?

- natural beeswax
- ionize the air
- ✓ long burning time
- non-smoking, with a delicate scent of honey and propolis
- recommended in Apitherapy
- hand made
- a wide selection of patterns and colors
- Candle rose awarded at Apimondia 2022 Turkey (Istanbul)



#### **Available colours:**











black

S0433

Table candle

(cone-shaped)

Net weight: 90 g



Colours:











Symbol, name & weight

Table candle

Blessed candle

Net weight: 110 g

Blessed candle

Net weight: 150 g

from rolled wax sheet

from rolled wax sheet

Dimensions

Height: 150 mm

Colours:

Photo







Barcode (EAN)

Barcode (EAN)















Photo



Height: 140 mm

Height: 100 mm

Height: 125 mm

Height: 105 mm

Colours:

Height: 70 mm

Height: 165 mm

Colours:

Diameter: 70 mm

Colours:

Diameter: 80 mm

Colours:

Diameter: 80 mm

Height: 115 mm

Colours:

Diameter: 45 mm

Symbol, name & weight Dimensions

Cone-shaped candle

Net weight: 35 g

Cylinder candle

from rolled wax sheet

Net weight: 100 g

Cylinder candle

Cylinder candle

Net weight: 185 g

Cylinder candle

Cylinder candle

Cylinder candle

Cylinder candle

Net weight: 700 g

S405

Net weight: 240 g

Net weight: 360