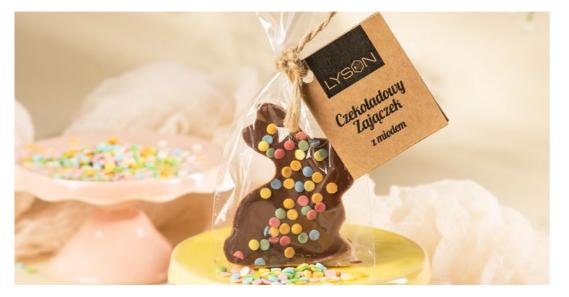

ss minimum 72%. Country of origin of the main ingredient: Belgium.                                                                                                                                                                                                                                                                      | Net product weight:<br>Gross product weight:<br>Number of pieces in package:<br>Number of layers on a pallet:<br>Number of product pieces on a pallet: | 85 g<br>120 g<br>for the client request<br>for the client request<br>for the client request | 5 903175 407481 > |

## CHOCOLATE BUNNIES

#### What is special about it?

- with multifloral honey
- perfect in a gift set
- belgian chocolate
- high quality of raw materials
- ono palm oil
- ✓ lots of flavors and shapes



| Symbol | Name                                                     | Due date                                    | Ingredients                                                                                                                                                                                                                                                                                                                   | Packaging and weight                                                                                                                                   |                                                                                            | Barcode (EAN)              |
|--------|----------------------------------------------------------|------------------