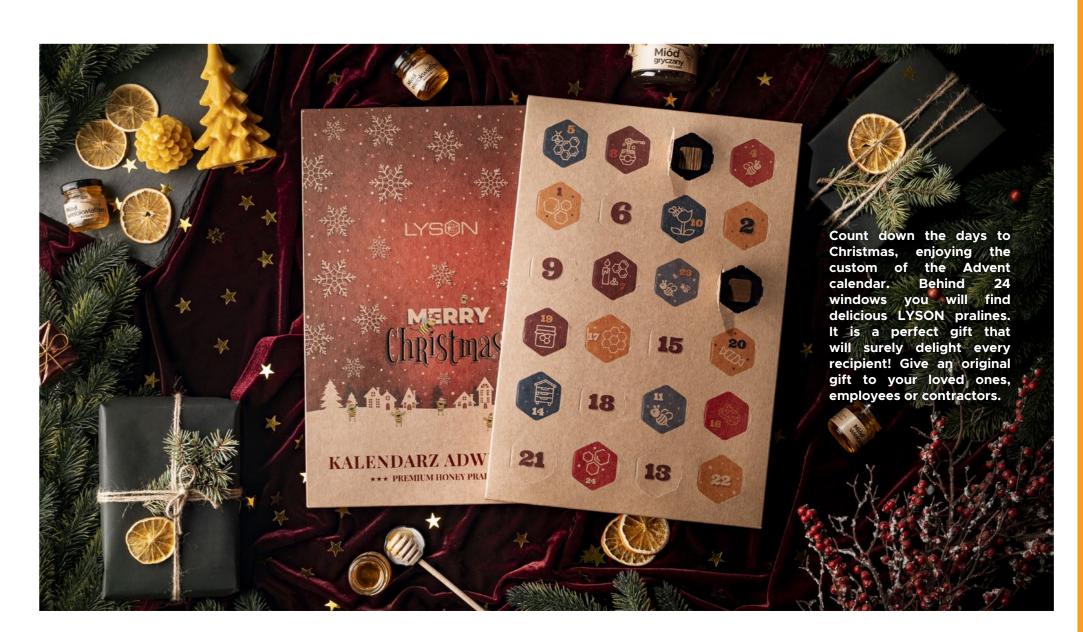

Advent calendar Premium honey pralines

9 months from the date of production

Milk chocolate: [sugar, cocoa butter, whole MILK powder, cocoa mass (minimum 34%), emulsifier: SOYA lecithins, natural vanilla flavouring], white chocolate: [sugar, cocoa butter, whole MILK powder, emulsifier: lecithins [SOYA], natural vanilla flavor], dark chocolate: [cocoa mass (minimum 72%), sugar, cocoa butter, emulsifier: lecithins [SOYA], natural vanilla flavor], HAZELNUTS, PEANUTS roasted salted: [PEANUTS, salt, palm oil], raw pistachios, buckwheat honey, cocoa butter.

Waga produktu netto: Waga produktu brutto: Ilość pieces w opakowaniu: Ilość layers na palecie:

Packaging and weight

Ilość pieces produktu na palecie:

200 g 440 g 24 pieces for the client request for the client request



Barcode (EAN)





## API-SNACKS fruits and nuts in chocolate

- bee pollen
- buckwheat honey antioxidants
- high quality raw materials
- perfect healthy snack
- no artificial flavors





|                                 | Symbol | Name                             | Due date                                    | Ingredients                                                                                                                                                                                                                                                                                               | Packaging and weight                                                                                                                                   |