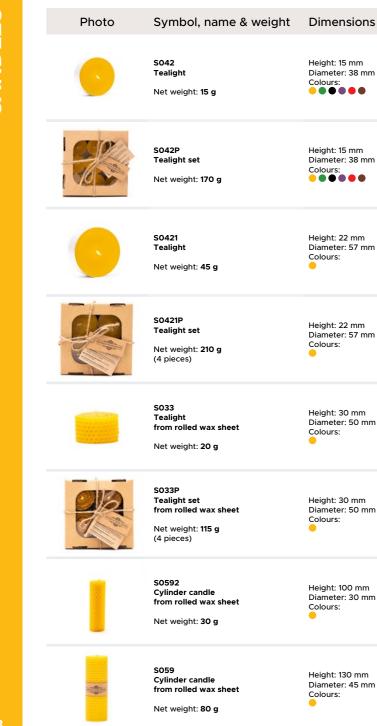

ey and propolis.

> **NATURAL FOR THE SOUL AND BODY, CLOSER TO NATURE, PUTS YOU** IN A GOOD MOOD, **RECOMMENDED** IN APITHERAPY,



### **CANDLES**

#### What is special about it?

- natural beeswax
- ionize the air
- ✓ long burning time
- non-smoking, with a delicate scent of honey and propolis
- recommended in Apitherapy
- hand made
- a wide selection of patterns and colors
- Candle rose awarded at Apimondia 2022 Turkey (Istanbul)



#### **Available colours:**











black

S0433

Table candle

(cone-shaped)

Net weight: 90 g



Colours:











Symbol, name & weight

Table candle

Blessed candle

Net weight: 110 g

Blessed candle

Net weight: 150 g

from rolled wax sheet

from rolled wax sheet

Dimensions

Height: 150 mm

Colours:

Photo







Barcode (EAN)

Barcode (EAN)















Photo



Height: 140 mm

Height: 100 mm

Height: 125 mm

Height: 105 mm

Colours:

Height: 70 mm

Height: 165 mm

Colours:

Diameter: 70 mm

Colours:

Diameter: 80 mm

Colours:

Diameter: 80 mm

Height: 115 mm

Colours:

Diameter: 45 mm

Symbol, name & weight Dimensions

Cone-shaped candle

Net weight: 35 g

Cylinder candle

from rolled wax sheet

Net weight: 100 g

Cylinder candle

Cylinder candle

Net weight: 185 g

Cylinder candle

Cylinder candle

Cylinder candle

Cylinder candle

Net weight: 700 g

S405

Net weight: 240 g

Net weight: 360 g

Net weight: 450 g

from rolled wax sheet

from rolled wax sheet

Net weight: 250 g

from rolled wax sheet



Barcode (EAN)













Photo

Symbol, name & weight Dimensions

Cylinder candle

Cylinder candle

Net weight: 75 g

Cylinder