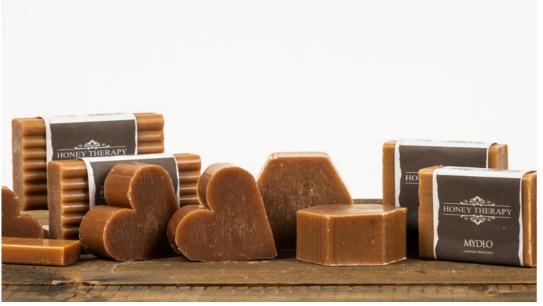

ium Palmate, Sodium Palm Kernelate, Aqua,Glycerin,<br>Palm Acid, Sodium Chloride, Palm Kernel Acid, Tetrasodium<br>EDTA, Tertasodium, Etidronate, Honey, PPG-5 Ceteth-20,<br>Parfum, Olea Europaea (Olive) Fruit Oli, Butyrospermum<br>Parkii( Shea Butter), Pollen, Argania Spinosa Kernel Powder,<br>Triticum Vugare (Wheat)Germ Powder. | Net product weight:<br>Gross product weight:<br>Number of pieces in package:<br>Number of layers on a pallet:<br>Number of product pieces on a pallet: | 45 g<br>45 g<br>for the client request<br>for the client request<br>for the client request | 5 906660 816119 |



## HONEY PROPOLIS SOAP

- helps to fight acne
- soothes irritations
- content of propolis has an antibacterial, antifungal and anti-inflammatory effects
- moisturizes, nourishes and regenerates skin



|               | Symbol | Name                                                          | Due date                                    | Ingredients                                                                                                                                                                                                                                                                                                               | Packaging and weight                                                                                                                                   |                                                                                            | Barcode (EAN)     |
|---------------|--------|-----------------------------------------------------