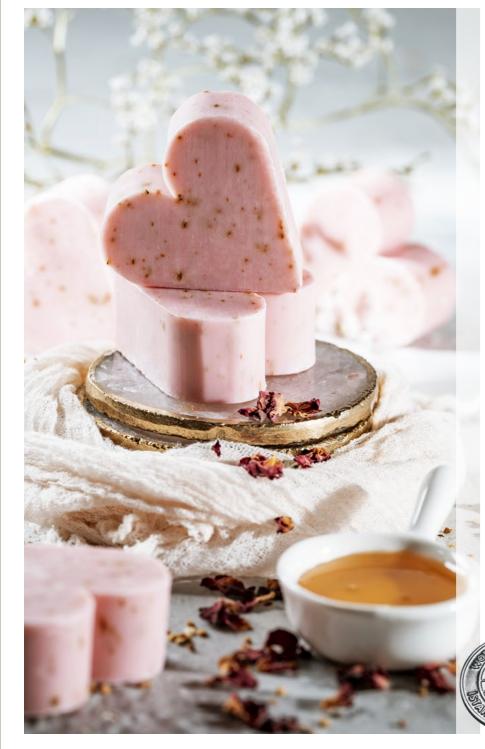

ayers<br>18900 pieces                                     | 5 906660 817680 > |
|               | HT134  | Honey-propolis<br>soap star<br>(orange-honey-<br>propolis)    | 24 months from<br>the date of<br>production | Sodium Palmate, Sodium Palm Kernelate, Aqua, Glycerin, Honey, PPG-5 Ceteth-20, Olea Europaea (Olive) Fruit Oil, Butyrospermum Parkii (Shea Butter), Parfum, Propolis Cera, Palm Acid, Sodium Chloride, Palm Kernel Acid, Tetrasodium EDTA, Tetrasodium Etidronate, Benzyl Alcohol, Cinnamal, Limonene, Eugenol, Linalool. | Net product weight:<br>Gross product weight:<br>Number of pieces in package:<br>Number of layers on a pallet:<br>Number of product pieces on a pallet: | 60 g<br>60 g<br>for the client request<br>for the client request<br>for the client request | 5 906660 817703 > |



## **ROSE SOAP**

- effectively moisturizes
- nourishes and softens the epidermis
- with sweet almond oil
- reduces irritation and redness
- ✓ ground rose petals gently exfoliate the skin
- Awarded at Apimondia 2022 Turkey (Istanbul)



|               | Symbol | Name                           | Due date                                    | Ingredients                                                                                                                                                                                                                                                                                                    | Packaging and weight