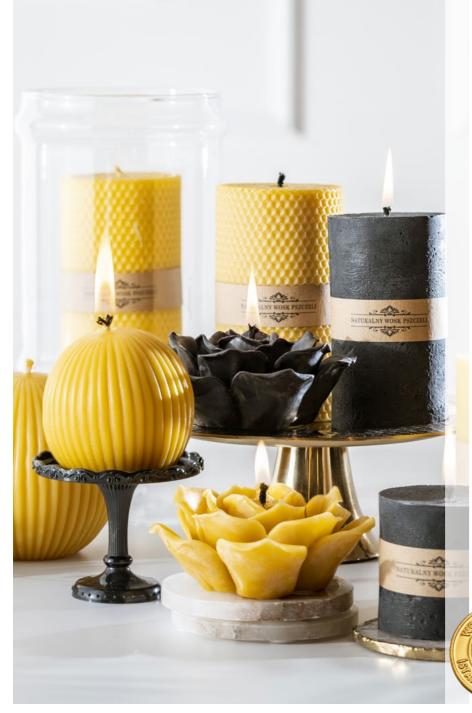

cludes:**

- special reusable form (see above)soapy glycerin base
- natural honey
- beeswax
- essential oil
- dried flowers
- decorative half parchment paper
- decorative eco twine
- a wooden spatula for mixing
- instructions



WAX CANDLES ARE HAND-CAST IN OUR WORKSHOP. NATURAL WAX IS CHARACTERIZED BY A WARM LIGHT AND A RELAXING SCENT OF HONEY AND PROPOLIS

## **BEESWAX CANDLES**





#### **CANDLES**

Exceptional for exceptional events. In our manufacture, we create candles from natural beeswax or hand-rolled beeswax candles, all with a cotton wick. Their delicacy, subtlety and beauty make everyone want to have them. So we invite you to our scents world of honey and propolis.

> **NATURAL FOR THE SOUL AND BODY, CLOSER TO NATURE, PUTS YOU** IN A GOOD MOOD, **RECOMMENDED** IN APITHERAPY,



### **CANDLES**

#### What is special about it?

- natural beeswax
- ionize the air
- ✓ long burning time
- non-smoking, with a delicate scent of honey and propolis
- recommended in Apitherapy
- hand made
- a wide selection of patterns and colors
- Candle rose awarded at Apimondia 2022 Turkey (Istanbul)



#### **Available colours:**











black

S0433

Table candle

(cone-shaped)

Net weight: 90 g



Colours:











Symbol, name & weight

Table candle

Blessed candle

Net weight: 110 g

Blessed candle

Net weight: 150 g

from rolled wax sheet

from rolled wax sheet

Dimensions

Height: 150 mm

Colours:

Photo







Barcode (EAN)

Barcode (EAN)















Photo



Height: 140 mm

Height: 100 mm

Height: 125 mm

Height: 105 mm

Colours:

Height: 70 mm

Height: 165 mm

Colour