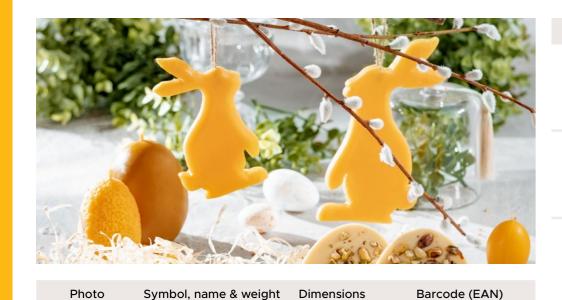

|                                                                                                                                                                                                                                                                                                                                                                                                                                                                                                                                                                                                                                                                                                                                                                                                                                                                                                                                                                                                                                                                                                                                                                                                                                                                                                                                                                                                                                                                                                                                                                                                                                                                                                                                                                                                                                                                                                                                                                                                                                                                                                                                | Symbol | Name                                    | Due date                                    | Color       | Packaging and weight                                                                                                                                   |                                                                                             | Barcode (EAN)     |
|--------------------------------------------------------------------------------------------------------------------------------------------------------------------------------------------------------------------------------------------------------------------------------------------------------------------------------------------------------------------------------------------------------------------------------------------------------------------------------------------------------------------------------------------------------------------------------------------------------------------------------------------------------------------------------------------------------------------------------------------------------------------------------------------------------------------------------------------------------------------------------------------------------------------------------------------------------------------------------------------------------------------------------------------------------------------------------------------------------------------------------------------------------------------------------------------------------------------------------------------------------------------------------------------------------------------------------------------------------------------------------------------------------------------------------------------------------------------------------------------------------------------------------------------------------------------------------------------------------------------------------------------------------------------------------------------------------------------------------------------------------------------------------------------------------------------------------------------------------------------------------------------------------------------------------------------------------------------------------------------------------------------------------------------------------------------------------------------------------------------------------|--------|-----------------------------------------|---------------------------------------------|-------------|--------------------------------------------------------------------------------------------------------------------------------------------------------|---------------------------------------------------------------------------------------------|-------------------|
| Mod Walkeland of                                                                                                                                                                                                                                                                                                                                                                                                                                                                                                                                                                                                                                                                                                                                                                                                                                                                                                                                                                                                                                                                                                                                                                                                                                                                                                                                                                                                                                                                                                                                                                                                                                                                                                                                                                                                                                                                                                                                                                                                                                                                                                               | M224   | Multifloral nectar<br>honey             | 36 months from<br>the date of<br>production | Light brown | Net product weight:<br>Gross product weight:<br>Number of pieces in package:<br>Number of layers on a pallet:<br>Number of product pieces on a pallet: | 1250 g<br>1585 g<br>6 pieces<br>4 layers<br>384 pieces                                      | 5 907804 205073 > |
| Mod Parket Market Marke | M007   | Multifloral nectar<br>honey             | 36 months from<br>the date of<br>production | Light brown | Net product weight:<br>Gross product weight:<br>Number of pieces in package:<br>Number of layers on a pallet:<br>Number of product pieces on a pallet: | 700 g<br>985 g<br>6 pieces<br>5 layers<br>510 pieces                                        | 5 907804 205059 > |
| Made                                                                                                                                                                                                                                                                                                                                                                                                                                                                                                                                                                                                                                                                                                                                                                                                                                                                                                                                                                                                                                                                                                                                                                                                                                                                                                                                                                                                                                                                                                                                                                                                                                                                                                                                                                                                                                                                                                                                                                                                                                                                                                                           | M223   | Multifloral nectar<br>honey             | 36 months from<br>the date of<br>production | Light brown | Net product weight:<br>Gross product weight:<br>Number of pieces in package:<br>Number of layers on a pallet:<br>Number of product pieces on a pallet: | 400 g<br>600 g<br>6 pieces<br>5 layers<br>870 pieces                                        | 5 907804 205035 > |
| Midd was analys                                                                                                                                                                                                                                                                                                                                                                                                                                                                                                                                                                                                                                                                                                                                                                                                                                                                                                                                                                                                                                                                                                                                                                                                                                                                                                                                                                                                                                                                                                                                                                                                                                                                                                                                                                                                                                                                                                                                                                                                                                                                                                                | M222   | Multifloral nectar<br>honey             | 36 months from<br>the date of<br>production | Light brown | Net product weight:<br>Gross product weight:<br>Number of pieces in package:<br>Number of layers on a pallet:<br>Number of product pieces on a pallet: | 250 g<br>390 g<br>6 pieces<br>8 layers<br>1392 pieces                                       | 5 907804 205097 > |
| 110                                                                                                                                                                                                                                                                                                                                                                                                                                                                                                                                                                                                                                                                                                                                                                                                                                                                                                                                                                                                                                                                                                                                                                                                                                                                                                                                                                                                                                                                                                                                                                                                                                                                                                                                                                                                                                                                                                                                                                                                                                                                                                                            | M2220  | Multifloral nectar<br>honey<br>amfora   | 36 months from<br>the date of<br>production | Light brown | Net product weight:<br>Gross product weight:<br>Number of pieces in package:<br>Number of layers on a pallet:<br>Number of product pieces on a pallet: | 270 g<br>480 g<br>6 pieces<br>6 layers<br>1044 pieces                                       | 5 906660 812678 > |
|                                                                                                                                                                                                                                                                                                                                                                                                                                                                                                                                                                                                                                                                                                                                                                                                                                                                                                                                                                                                                                                                                                                                                                                                                                                                                                                                                                                                                                                                                                                                                                                                                                                                                                                                                                                                                                                                                                                                                                                                                                                                                                                                | M00901 | Multifloral nectar<br>honey<br>amfora   | 36 months from<br>the date of<br>production | Light brown | Net product weight:<br>Gross product weight:<br>Number of pieces in package:<br>Number of layers on a pallet:<br>Number of product pieces on a pallet: | 140 g<br>270 g<br>6 pieces<br>7 layers<br>1974 pieces                                       | 5 906660 810421 > |
|                                                                                                                                                                                                                                                                                                                                                                                                                                                                                                                                                                                                                                                                                                                                                                                                                                                                                                                                                                                                                                                                                                                                                                                                                                                                                                                                                                                                                                                                                                                                                                                                                                                                                                                                                                                                                                                                                                                                                                                                                                                                                                                                | M309   | Multifloral nectar<br>honey<br>barrel   | 36 months from<br>the date of<br>production | Light brown | Net product weight:<br>Gross product weight:<br>Number of pieces in package:<br>Number of layers on a pallet:<br>Number of product pieces on a pallet: | 120 g<br>230 g<br>6 pieces<br>15 layers<br>3420 pieces                                      | 5 906660 810773 > |
| and accounts                                                                                                                                                                                                                                                                                                                                                                                                                                                                                                                                                                                                                                                                                                                                                                                                                                                                                                                                                                                                                                                                                                                                                                                                                                                                                                                                                                                                                                                                                                                                                                                                                                                                                                                                                                                                                                                                                                                                                                                                                                                                                                                   | M103   | Multifloral nectar<br>honey             | 36 months from<br>the date of<br>production | Light brown | Net product weight:<br>Gross product weight:<br>Number of pieces in package:<br>Number of layers on a pallet:<br>Number of product pieces on a pallet: | 50 g<br>110 g<br>for the client request<br>for the client request<br>for the client request | 5 906660 813743 > |
|                                                                                                                                                                                                                                                                                                                                                                                                                                                                                                                                                                                                                                                                                                                                                                                                                                                                                                                                                                                                                                                                                                                                                                                                                                                                                                                                                                                                                                                                                                                                                                                                                                                                                                                                                                                                                                                                                                                                                                                                                                                                                                                                | M103J  | Multifloral nectar<br>honey<br>juta     | 36 months from<br>the date of<br>production | Light brown | Net product weight:<br>Gross product weight:<br>Number of pieces in package:<br>Number of layers on a pallet:<br>Number of product pieces on a pallet: | 50 g<br>110 g<br>for the client request<br>for the client request<br>for the client request | 5 903175 411532 > |
| MOD WELLOWWITCHE                                                                                                                                                                                                                                                                                                                                                                                                                                                                                                                                                                                                                                                                                                                                                                                                                                                                                                                                                                                                                                                                                                                                                                                                                                                                                                                                                                                                                                                                                                                                                                                                                                                                                                                                                                                                                                                                                                                                                                                                                                                                                                               | M102   | Multifloral nectar<br>honey<br>w sticku | 36 months from<br>the date of<br>production | Light brown | Net product weight:<br>Gross product weight:<br>Number of pieces in package:<br>Number of layers on a pallet:<br>Number of product pieces on a pallet: | 15 g<br>15 g<br>60 pieces<br>13 layers<br>29640 pieces                                      | 5 903175 402578 > |