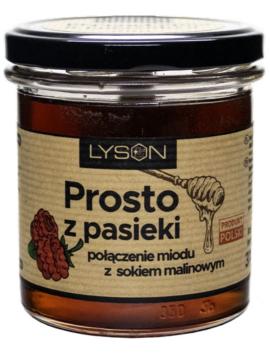

| 36 months from<br>the date of<br>production | Dark brown  | Net product weight:<br>Gross product weight:<br>Number of pieces in package:<br>Number of layers on a pallet:<br>Number of product pieces on a pallet: | 450 g<br>1080 g<br>6 pieces<br>8 layers<br>480 pieces | 5 906660 810469 > |
| oszczeni | M012   | Rapeseed<br>nectar honey    | 36 months from<br>the date of<br>production | Light gold  | Net product weight:<br>Gross product weight:<br>Number of pieces in package:<br>Number of layers on a pallet:<br>Number of product pieces on a pallet: | 450 g<br>1080 g<br>6 pieces<br>8 layers<br>480 pieces | 5 907804 205400 > |



# HONEY WITH RASPBERRY JUICE HONEY WITH CRANBERRY JUICE

- ✓ honey from the Polish apiary
- perfect for a cold
- great for daily use
- classic taste with a twist



|               | Symbol   | Name                                  | Due date                                    | Ingredients                                                                                                     | Packaging and weight                                                                                                                                   |                                                        | Barcode (EAN)           |
|---------------|----------|---------------------------------------|---------------------------------------------|-----------------------------------------------------------------------------------------------------------------|---------------------------------------------------------------------------------------------------------