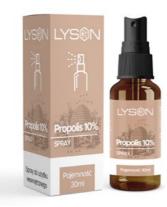

cocoa                             | 36 months from<br>the date of<br>production | Multiflower honey (96%), cocoa powder (4%).                                         | Net product weight:<br>Gross product weight:<br>Number of pieces in package:<br>Number of layers on a pallet:<br>Number of product pieces on a pallet: | 250 g<br>390 g<br>6 pieces<br>8 layers<br>1392 pieces   | 5 906660 812586 > |



#### **HOW ABOUT A GIFT SET?**

#### Gift set HONEY & coffee Z2319

- Multifloral honey 250 g,
- Buckwheat honey 250 g,
- Coffee BRAZYLIA 100% Arabica 250 g,
- Honey dipper,
- Box.





## DIETARY SUPPLEMENTS

- three excellent propolis products
- propolis is a bee product with bactericidal, antiviral and antifungal properties
- Apitussinum lozenges containing propolis, bee pollen and honey





|                                  | Symbol | Name                  | Due date                                    | Ingredients                                                                                                                                                                                                                                                                                       | Packaging and weight                                                                                                                                   |                                                       | Barcode (EAN)     |
|----------------------------------|--------|-----------------------|---------------------------------------------|----------------------------------------------