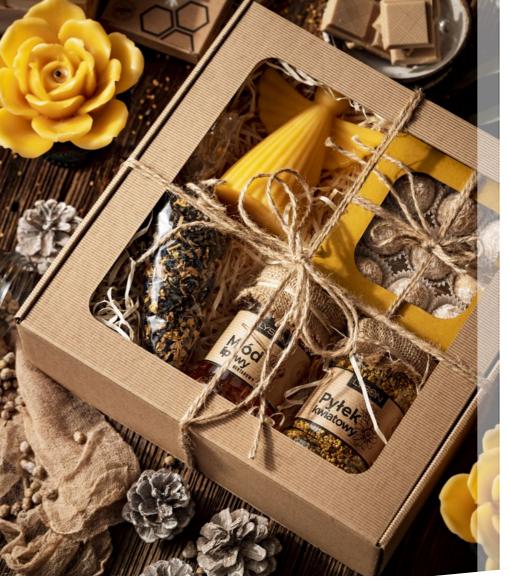

eight: 70 mm

Height: 70 mm

Diameter: 52 mm

Diameter: 70 mm Colours:

Colours:

Colours:

Diameter: 50 mm







Bunny candle 6,5 cm Net weight: 34 g





Bunny candle 8 cm Net weight: 42 g

Height: 80 mm Diameter: 40 mm Colours:





Little bird candle Net weight: 45 g









#### Create your gift!

...it's easy as 1+2=GIFT!



### We will pack it and send it to you!

Or call us and we will create gift sets especially for you, your loved ones, employees, clients and contractors. Our team of personalization specialists is at your disposal: (+48) 33 875-88-07 or (+48) 33 875-12-36.

We provide variety in terms of product forms and prices. On our part, we will make every effort to meet the expectations of even the most demanding customers. Visit www.pasiekalyson.pl and check our offer!



#### HAND MADE



#### **OUR STORES**

#### • RADOM

ul. 25 czerwca 5/9 telefon: 509-213-434 sklepradom@lyson.com.pl

#### • KRAKÓW

ul. Komorowskiego 11a telefon: (12) 633-14-79 kraków@pasiekalyson.pl

#### KATOWICE

ul. Kościuszki 3 telefon: 508-513-721 katowice@pasiekalyson.pl

#### BIELSKO-BIAŁA

ul. Komorowicka 12 telefon: 504-207-103 sklepbielsko@lyson.com.pl

#### KLECZA DOLNA

ul. Klecza Dolna 148 telefon: (33) 875-99-40 sklep@lyson.com.pl

#### • KALISZ

ul. 3 Maja 13A telefon: +48 509 195 388 sklepkalisz@lyson.com.pl

#### · ZGORZELEC

ul. Fabryczna 12A telefon: +48 509 196 355 sklepzgorzelec@lyson.com.pl



#### **SHELF STOPERS**





## FOR OUR BUSINESS PARTNERS WE OFFER:

- full display service: regular visits of sales representatives, merchandising activities, resale analys