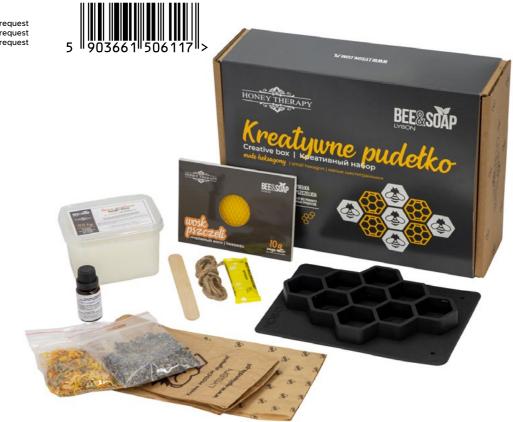

| Gross set weight:<br>Number of pieces in a package:<br>Number of layers on a pallet:<br>Number of product pieces on a pallet: | 1140 g<br>for the client request<br>for the client request<br>for the client request | 5 903661 506100 >          |
|    |        |                                          |                                                                                                                               |                                                                                      |                            |

#### **Each kit includes:**

- special reusable form (see above)soapy glycerin base
- natural honey
- beeswax
- essential oil
- dried flowers
- decorative half parchment paper
- decorative eco twine
- a wooden spatula for mixing
- instructions



WAX CANDLES ARE HAND-CAST IN OUR WORKSHOP. NATURAL WAX IS CHARACTERIZED BY A WARM LIGHT AND A RELAXING SCENT OF HONEY AND PROPOLIS

## **BEESWAX CANDLES**





#### **CANDLES**

Exceptional for exceptional events. In our manufacture, we create candles from natural beeswax or hand-rolled beeswax candles, all with a cotton wick. Their delicacy, subtlety and beauty make everyone want to have them. So we invite you to our scents world of honey and propolis.

> **NATURAL FOR THE SOUL AND BODY, CLOSER TO NATURE, PUTS YOU** IN A GOOD MOOD, **RECOMMENDED** IN APITHERAPY,



### **CANDLES**

#### What is special about it?

- natural beeswax
- ionize the air
- ✓ long burning time
- non-smoking, with a delicate scent of honey and propolis
- recommended in Apitherapy
- hand made
- a wide selection o