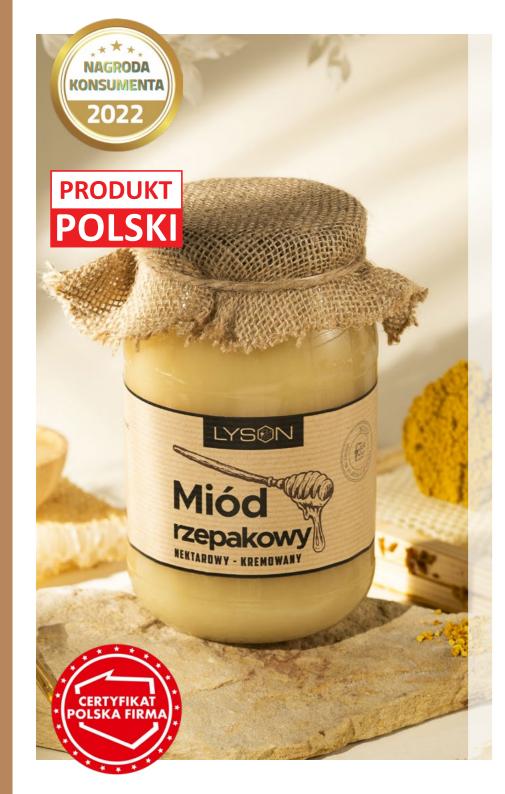

## MULTIFLORAL NECTAR HONEY

- bee honey from the nectar of many plants
- has great taste and nutritional values
- multidirectional prophylactic properties
- recommended in i.e. allergic respiratory diseases
- helps in states of physical and mental exhaustion of the body
- award-winning honey from Polish apiary