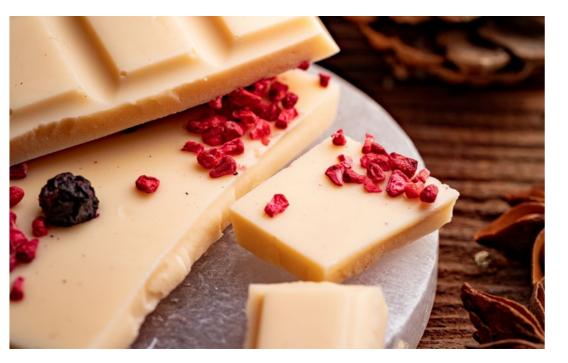

|        |                  |                                       |                                                                                                                                  |                                                                                                                                                        |                                                        |                   |



## CHOCOLATES

- multifloral and buckwheat honey
- belgian chocolate
- high quality of raw materials
- v no palm oil



|           | Symbol | Name                                          | Due date                                    | Ingredients                                                                                                                                                                                                                                                                                                                                                                                                                               | Packaging and weight                                                                                                                                   |                                                        | Barcode (EAN)   |
|-----------|--------|---