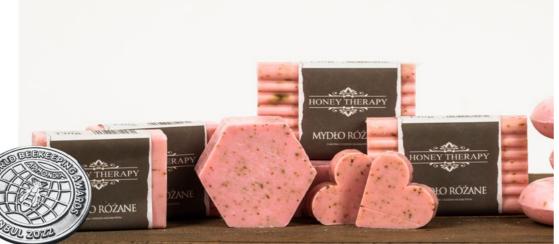

um Palm Kernelate, Aqua, Glycerin, Honey, PPG-5 Ceteth-20, Olea Europaea (Olive) Fruit Oil, Butyrospermum Parkii (Shea Butter), Parfum, Propolis Cera, Palm Acid, Sodium Chloride, Palm Kernel Acid, Tetrasodium EDTA, Tetrasodium Etidronate, Benzyl Alcohol, Cinnamal, Limonene, Eugenol, Linalool. | Net product weight:<br>Gross product weight:<br>Number of pieces in package:<br>Number of layers on a pallet:<br>Number of product pieces on a pallet: | 60 g<br>60 g<br>for the client request<br>for the client request<br>for the client request | 5 906660 817703 > |



## **ROSE SOAP**

- effectively moisturizes
- nourishes and softens the epidermis
- with sweet almond oil
- reduces irritation and redness
- ✓ ground rose petals gently exfoliate the skin
- Awarded at Apimondia 2022 Turkey (Istanbul)



|               | Symbol | Name                           | Due date                                    | Ingredients                                                                                                                                                                                                                                                                                                    | Packaging and weight                                                                                                                                   |                                                        | Barcode (EAN)     |
|---------------|--------|--------------------------------|---------------------------------------------|----------------------------------------------------