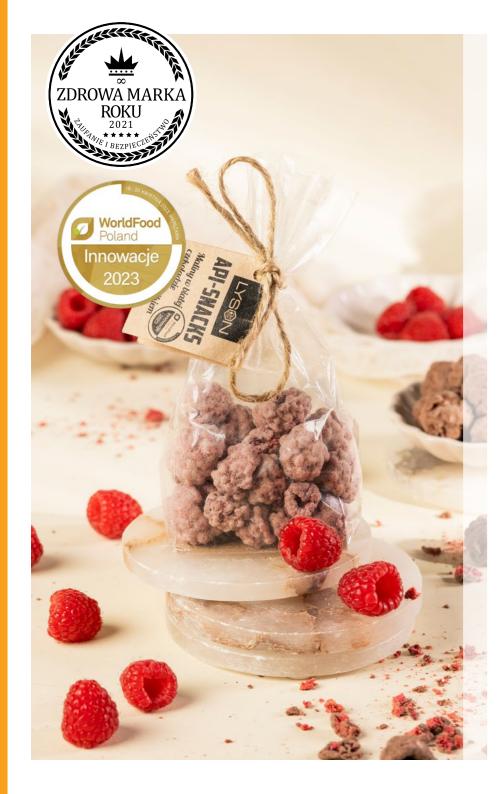

| CU633S |      | the date of | emulsifier: lecithins [SOYA], natural vanilla flavor], PEANUTS (33%), buckwheat honey, bee pollen (0.5%). May contain:                                                                                                                       | Gross product weight:<br>Number of pieces in package:<br>Number of layers on a pallet: | 275 g<br>6 pieces<br>14 layers | 5 903175 402813 > |



## API-SNACKS fruits and nuts in chocolate

- bee pollen
- buckwheat honey antioxidants
- high quality raw materials
- perfect healthy snack
- no artificial flavors
- v no palm oil





| Symbol | Name                                                                   | Due date                                    | Ingredients                                                                                                                                                                                                                                                                                                            | Packaging and weight                                                                                                                                   |