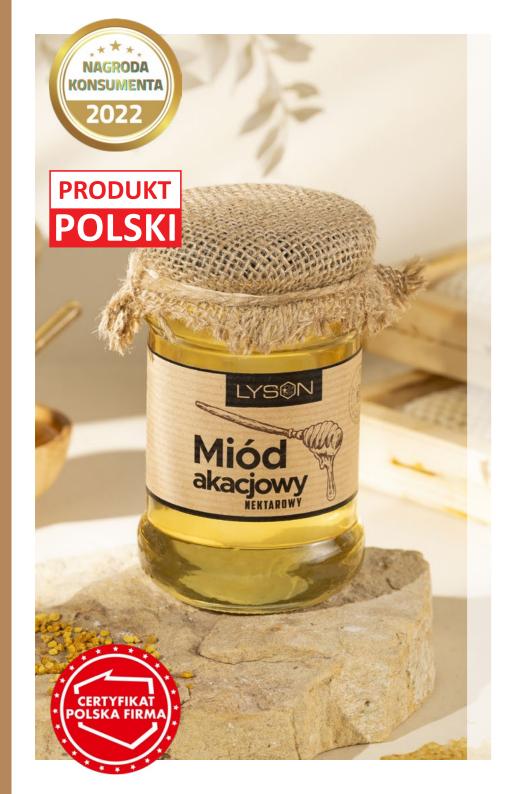

## **ACACIA NECTAR HONEY**

- bee honey from acacia nectar
- sweet and mild taste, especially recommended for children
- ideal for sweetening
- perfectly supports the body in states of physical fatigue
- helps in states of physical and mental exhaustion of the body
- award-winning honey from Polish apiary