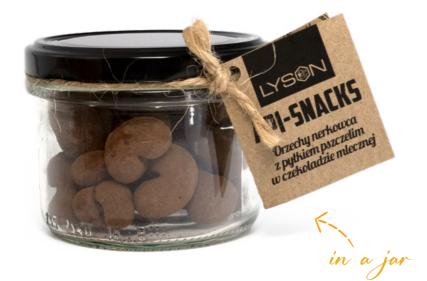

D | Peanuts in dark<br>chocolate     | 12 months from<br>the date of<br>production | Dark chocolate (63%): [cocoa mass, sugar, cocoa butter, emulsifier: lecithins [SOYA], natural vanilla flavor], PEANUTS (33%), buckwheat honey, bee pollen (0.5%). May contain: MILK. Chocolate contains: cocoa solids minimum 72%.                                                                        | Net product weight:<br>Gross product weight:<br>Number of pieces in package:<br>Number of layers on a pallet:<br>Number of product pieces on a pallet: | 100 g<br>110 g<br>8 pieces<br>18 layers<br>2304 pieces | 5 903175 403162 > |



## API-SNACKS fruits and nuts in chocolate

- bee pollen
- buckwheat honey antioxidants
- high quality raw materials
- perfect healthy snack
- no artificial flavors
- v no palm oil



| CU6225 Cubery in this date of thousands and the control of the con |