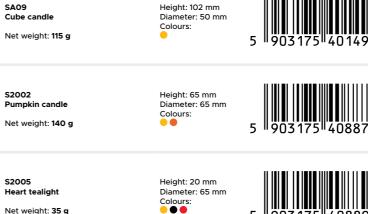

|                                                                                                                                                                                                                                                                                                                                                                                                                                                                                                                                                                                                                                                                                                                                                                                                                                                                                                                                                                                                                                                                                                                                                                                                                                                                                                                                                                                                                                                                                                                                                                                                                                                                                                                                                                                                                                                                                                                                                                                                                                                                                                                                | Symbol | Name                                    | Due date                                    | Color       | Packaging and weight                                                                                                                                   |                                                                                             | Barcode (EAN)     |
|--------------------------------------------------------------------------------------------------------------------------------------------------------------------------------------------------------------------------------------------------------------------------------------------------------------------------------------------------------------------------------------------------------------------------------------------------------------------------------------------------------------------------------------------------------------------------------------------------------------------------------------------------------------------------------------------------------------------------------------------------------------------------------------------------------------------------------------------------------------------------------------------------------------------------------------------------------------------------------------------------------------------------------------------------------------------------------------------------------------------------------------------------------------------------------------------------------------------------------------------------------------------------------------------------------------------------------------------------------------------------------------------------------------------------------------------------------------------------------------------------------------------------------------------------------------------------------------------------------------------------------------------------------------------------------------------------------------------------------------------------------------------------------------------------------------------------------------------------------------------------------------------------------------------------------------------------------------------------------------------------------------------------------------------------------------------------------------------------------------------------------|--------|-----------------------------------------|---------------------------------------------|-------------|--------------------------------------------------------------------------------------------------------------------------------------------------------|---------------------------------------------------------------------------------------------|-------------------|
| Mod Walkeland of                                                                                                                                                                                                                                                                                                                                                                                                                                                                                                                                                                                                                                                                                                                                                                                                                                                                                                                                                                                                                                                                                                                                                                                                                                                                                                                                                                                                                                                                                                                                                                                                                                                                                                                                                                                                                                                                                                                                                                                                                                                                                                               | M224   | Multifloral nectar<br>honey             | 36 months from<br>the date of<br>production | Light brown | Net product weight:<br>Gross product weight:<br>Number of pieces in package:<br>Number of layers on a pallet:<br>Number of product pieces on a pallet: | 1250 g<br>1585 g<br>6 pieces<br>4 layers<br>384 pieces                                      | 5 907804 205073 > |
| Mod Parket Market Marke | M007   | Multifloral nectar<br>honey             | 36 months from<br>the date of<br>production | Light brown | Net product weight:<br>Gross product weight:<br>Number of pieces in package:<br>Number of layers on a pallet:<br>Number of product pieces on a pallet: | 700 g<br>985 g<br>6 pieces<br>5 layers<br>510 pieces                                        | 5 907804 205059 > |
| Made                                                                                                                                                                                                                                                                                                                                                                                                                                                                                                                                                                                                                                                                                                                                                                                                                                                                                                                                                                                                                                                                                                                                                                                                                                                                                                                                                                                                                                                                                                                                                                                                                                                                                                                                                                                                                                                                                                                                                                                                                                                                                                                           | M223   | Multifloral nectar<br>honey             | 36 months from<br>the date of<br>production | Light brown | Net product weight:<br>Gross product weight:<br>Number of pieces in package:<br>Number of layers on a pallet:<br>Number of product pieces on a pallet: | 400 g<br>600 g<br>6 pieces<br>5 layers<br>870 pieces                                        | 5 907804 205035 > |
| Midd was analys                                                                                                                                                                                                                                                                                                                                                                                                                                                                                                                                                                                                                                                                                                                                                                                                                                                                                                                                                                                                                                                                                                                                                                                                                                                                                                                                                                                                                                                                                                                                                                                                                                                                                                                                                                                                                                                                                                                                                                                                                                                                                                                | M222   | Multifloral nectar<br>honey             | 36 months from<br>the date of<br>production | Light brown | Net product weight:<br>Gross product weight:<br>Number of pieces in package:<br>Number of layers on a pallet:<br>Number of product pieces on a pallet: | 250 g<br>390 g<br>6 pieces<br>8 layers<br>1392 pieces                                       | 5 907804 205097 > |
| 110                                                                                                                                                                                                                                                                                                                                                                                                                                                                                                                                                                                                                                                                                                                                                                                                                                                                                                                                                                                                                                                                                                                                                                                                                                                                                                                                                                                                                                                                                                                                                                                                                                                                                                                                                                                                                                                                                                                                                                                                                                                                                                                            | M2220  | Multifloral nectar<br>honey<br>amfora   | 36 months from<br>the date of<br>production | Light brown | Net product weight:<br>Gross product weight:<br>Number of pieces in package:<br>Number of layers on a pallet:<br>Number of product pieces on a pallet: | 270 g<br>480 g<br>6 pieces<br>6 layers<br>1044 pieces                                       | 5 906660 812678 > |
|                                                                                                                                                                                                                                                                                                                                                                                                                                                                                                                                                                                                                                                                                                                                                                                                                                                                                                                                                                                                                                                                                                                                                                                                                                                                                                                                                                                                                                                                                                                                                                                                                                                                                                                                                                                                                                                                                                                                                                                                                                                                                                                                | M00901 | Multifloral nectar<br>honey<br>amfora   | 36 months from<br>the date of<br>production | Light brown | Net product weight:<br>Gross product weight:<br>Number of pieces in package:<br>Number of layers on a pallet:<br>Number of product pieces on a pallet: | 140 g<br>270 g<br>6 pieces<br>7 layers<br>1974 pieces                                       | 5 906660 810421 > |
|                                                                                                                                                                                                                                                                                                                                                                                                                                                                                                                                                                                                                                                                                                                                                                                                                                                                                                                                                                                                                                                                                                                                                                                                                                                                                                                                                                                                                                                                                                                                                                                                                                                                                                                                                                                                                                                                                                                                                                                                                                                                                                                                | M309   | Multifloral nectar<br>honey<br>barrel   | 36 months from<br>the date of<br>production | Light brown | Net product weight:<br>Gross product weight:<br>Number of pieces in package:<br>Number of layers on a pallet:<br>Number of product pieces on a pallet: | 120 g<br>230 g<br>6 pieces<br>15 layers<br>3420 pieces                                      | 5 906660 810773 > |
| and accounts                                                                                                                                                                                                                                                                                                                                                                                                                                                                                                                                                                                                                                                                                                                                                                                                                                                                                                                                                                                                                                                                                                                                                                                                                                                                                                                                                                                                                                                                                                                                                                                                                                                                                                                                                                                                                                                                                                                                                                                                                                                                                                                   | M103   | Multifloral nectar<br>honey             | 36 months from<br>the date of<br>production | Light brown | Net product weight:<br>Gross product weight:<br>Number of pieces in package:<br>Number of layers on a pallet:<br>Number of product pieces on a pallet: | 50 g<br>110 g<br>for the client request<br>for the client request<br>for the client request | 5 906660 813743 > |
|                                                                                                                                                                                                                                                                                                                                                                                                                                                                                                                                                                                                                                                                                                                                                                                                                                                                                                                                                                                                                                                                                                                                                                                                                                                                                                                                                                                                                                                                                                                                                                                                                                                                                                                                                                                                                                                                                                                                                                                                                                                                                                                                | M103J  | Multifloral nectar<br>honey<br>juta     | 36 months from<br>the date of<br>production | Light brown | Net product weight:<br>Gross product weight:<br>Number of pieces in package:<br>Number of layers on a pallet:<br>Number of product pieces on a pallet: | 50 g<br>110 g<br>for the client request<br>for the client request<br>for the client request | 5 903175 411532 > |
| MOD WELLOWWITCHE                                                                                                                                                                                                                                                                                                                                                                                                                                                                                                                                                                                                                                                                                                                                                                                                                                                                                                                                                                                                                                                                                                                                                                                                                                                                                                                                                                                                                                                                                                                                                                                                                                                                                                                                                                                                                                                                                                                                                                                                                                                                                                               | M102   | Multifloral nectar<br>honey<br>w sticku | 36 months from<br>the date of<br>production | Light brown | Net product weight:<br>Gross product weight:<br>Number of pieces in package:<br>Number of layers on a pallet:<br>Number of product pieces on a pallet: | 15 g<br>15 g<br>60 pieces<br>13 layers<br>29640 pieces                                      | 5 903175 402578 > |