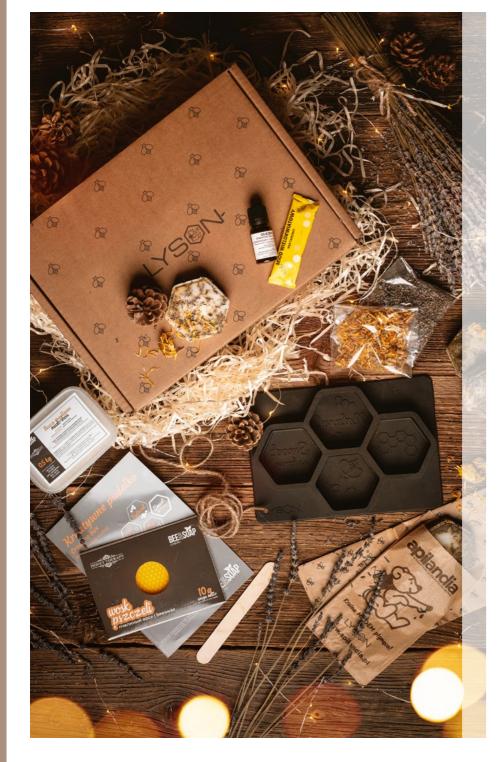

e:<br>Number of layers on a pallet:<br>Number of product pieces on a pallet: | 75 g<br>75 g<br>150 pieces<br>6 layers<br>6300 pieces  | 5 906660 812548 > |
| B             | HT124  | Rose soap<br>heart<br>(rose)   | 24 months from<br>the date of<br>production | Inhaltsstoffe: Sodium Palmate, Sodium Palm Kernelate,<br>Aqua, Glycerin, PPG-5 Ceteth-20, Honig, Prunus Amygdalus<br>Dulcis (Mandelöl), Heckenrose, Palm Acid, Sodium Chloride,<br>Palm Kernel Acid, Tetrasodium EDTA, Tetrasodium<br>Etidronate, Titanium Dioxide, Parfum, Citronellol, Geraniol,<br>C173360. | Net product weight:<br>Gross product weight:<br>Number of pieces in package:<br>Number of layers on a pallet:<br>Number of product pieces on a pallet: | 20 g<br>20 g<br>450 pieces<br>6 layers<br>18900 pieces | 5 906660 812562 > |





## CREATIVE BOX

#### What is special about it?

- ✓ allows you to create your own soap
- creative fun for children and adults
- perfect gift set
- enjoy your own composition and give it to your loved ones



|    | Symbol | Name                                     | Packaging and weight                                                                                                          |                                                                                      | Barcode (EAN)              |
|----|--------|------------------------------------------|-------------------------------------------------------------------------------------------------------------------------------|--------------------------------------------------------------------------------------|-------------