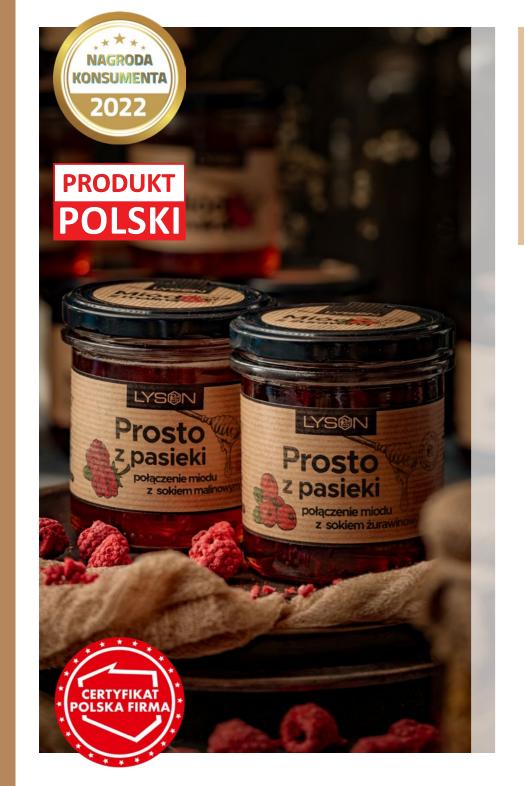

>Number of product pieces on a pallet: | 450 g<br>1080 g<br>6 pieces<br>8 layers<br>480 pieces | 5 907804 205462 > |
|          | M286   | Buckwheat<br>nectar honey   | 36 months from<br>the date of<br>production | Dark brown  | Net product weight:<br>Gross product weight:<br>Number of pieces in package:<br>Number of layers on a pallet:<br>Number of product pieces on a pallet: | 450 g<br>1080 g<br>6 pieces<br>8 layers<br>480 pieces | 5 906660 810469 > |
| oszczeni | M012   | Rapeseed<br>nectar honey    | 36 months from<br>the date of<br>production | Light gold  | Net product weight:<br>Gross product weight:<br>Number of pieces in package:<br>Number of layers on a pallet:<br>Number of product pieces on a pallet: | 450 g<br>1080 g<br>6 pieces<br>8 layers<br>480 pieces | 5 907804 205400 > |



# HONEY WITH RASPBERRY JUICE HONEY WITH CRANBERRY JUICE

- ✓ honey from the Polish apiary
- perfect for a cold
- great for daily use
- classic taste with a twist



|               | Symbol   | Name                                  | Due date                                    | Ingredients                                                                                                     | Packaging and weight                                                                                                                                   |                                                        | Barcode (EAN)           |
|---------------|----------|---------------------------------------|---------------------------------------------|------------------------------------------------------