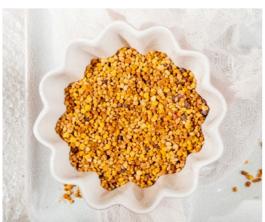

|        |             | 12 months from                              |                             | Net product weight:<br>Gross product weight:                                                                                                           | 10 g<br>55 a                                                                              |                   |



#### Did you know that...?

White tending to yellowish.

A worker bee is only fed with royal jelly for the first few days lives up to 25-30 days. A queen who is fed royal jelly throughout her whole life lives to be 4 to 7 years old!



## BEE POLLEN

- naturally sourced
- source of vitamins and minerals
- / high protein content
- recommended during cold and flu periods
- characteristic taste and smell of pollen





|