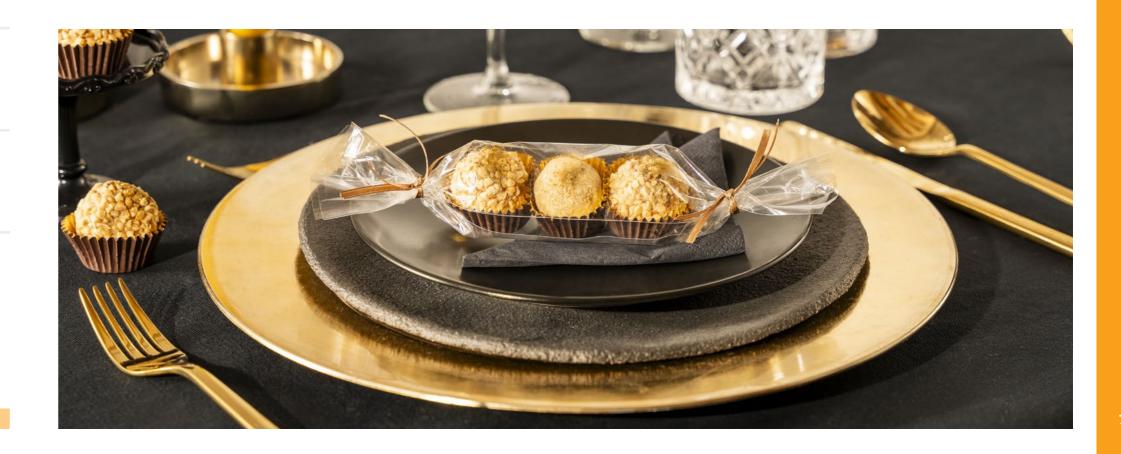

oa, allspice, ginger, coriander, cloves), Number of pieces in package: Number of pieces in package: Number of pieces in package: glucose syrup, Multifloral honey (0.5%), edible glossy colour Number of product pieces on a pallet: for the client request (anti-caking agent: E551, colours: E172 (iron oxides and hydroxides), E153 (vegetable carbon)). Country of origin of the main ingredient: Belgium.

PEANUT paste (31.6%) (PEANUTS (98.3%), rapeseed oil, salt), ROASTED PEANUTS (4.5%), candied orange peel Net product weight: (2.6%) (orange peel, sugar, lemon juice concentrate), freeze- Gross product weight: Number of pieces in package: Number of layers on a pallet:

Net product weight:

Packaging and weight

210 g

80 pieces 4 layers

Barcode (EAN)

for the client request for the client request





## ADVENT CALENDAR

#### What is special about it?

- high quality of raw materials
- without hydrogenated fats
- natural ingredients
- perfect gift for big and small
- with multifloral honey



ol Name Due date Ingredients



CU703

Advent calendar Premium honey pralines

9 months from the date of production

Milk chocolate: [sugar, cocoa butter, whole MILK powder, cocoa mass (minimum 34%), emulsifier: SOYA lecithins, natural vanilla flavouring], white chocolate: [sugar, cocoa butter, whole MILK powder, emulsifier: lecithins [SOYA], natural vanilla flavor], dark chocolate: [cocoa mass (minimum 72%), sugar, cocoa butter, emulsifier: lecithins [SOYA], natural vanilla flavor], HAZELNUTS, PEANUTS roasted salted: [PEANUTS, salt, palm oil], raw pistachios, buckwheat honey, cocoa butter.

Wa