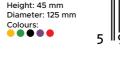

eight: 70 mm

Height: 140 mm

Height: 215 mm

Height: 180 mm

Colours:

Diameter: 80 mm

Colours:

Diameter: 85 mm

Colours:

Diameter: 40 mm

Diameter: 38 mm

Colours:

Diameter: 72 mm











Barcode (EAN)

5 || 906660 || 8 13903 || >

Photo



Symbol, name & weight

Dimensions











SA57 Rose candle Net weight: 140 g

Symbol, name & weight Dimensions





Barcode (EAN)



Ball candle Net weight: 490 g

Symbol, name & weight Dimensions



Barcode (EAN)





Height: 50 mm Diameter: 55 mm Colours:





Barcode (EAN)



Height: 140 mm Candle bird on a pinecone Diameter: 111 mm Colours:

Height: 110 mm

Colours:

Diameter: 65 mm

Symbol, name & weight Dimensions



Barcode (EAN)

Rose candle





Photo

Ball candle Net weight: 330 g

S1022



Photo

Symbol, name & weight Dimensions







Photo

Candle bird on a pinecone Net weight: 95 g



S049 Elephant candle Net weight: 25 g Diameter: 40 mm Colours:

Height: 70 mm

Colours:

Colours:



S1023 Ball candle Net weight: 145 g







Rose candle in lubyanka + wood wool Net weight: 80 g

S423

S292

Apple candle

Net weight: 100 g

Diameter: 120 mm Colours:

Height: 50 mm





Height: 80 mm Diameter: 90 mm Colours:



S0491 Elephant candle Net weight: 50 g Height: 55 mm Diameter: 65 mm Colours:

Colours:

Height: 130 mm

Height: 95 mm

Colours:

Diameter: 52 mm

Colours:

Diameter: 60 mm



Ribbed ball candle Net weight: 725 g Diameter: 100 mm Colours:

Height: 80 mm

Height: 75 mm

Colours:

Colours:

Diameter: 82 mm

Colours:

Diameter: 94 mm





Rose candle in lubyanka + jute

Net weight: 80 g

Colours:

Height: 50 m