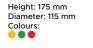

Diameter: 84 mm Colours:

Height: 120 mm

Colours:

Diameter: 84 mm







"homemade preserves Diameter: 65 mm with rolled wax sheet" Colours: Net weight: 260 g





Height: 130 mm Diameter: 330 mm Colours: The set includes: engraved sheets, beeswax sheet,

Height: 75 mm





### FESTIVE CANDLES

#### **Available colours:**



brown







Barcode (EAN)











Barcode (EAN)



Christmas tree candle

Net weight: 60 g

Christmas tree candle

Net weight: 50 g

Height: 110 mm Diameter: 55 mm Colours:

Height: 100 mm

Diameter: 50 mm Colours:





Flat design Christmas tree candle

Symbol, name & weight Dimensions





Christmas tree candle

Net weight: 46 g

Height: 90 mm Diameter: 45 mm Colours:

Height: 145 mm Diameter: 110 mm

Colours:

Colours:





Flat design Christmas tree candle







Christmas tree candle

Net weight: 270 g







Christmas tree candle with stars

Net weight: 240 g

Height: 180 mm Diameter: 170 mm





Christmas tree candle

Height: 105 mm Diameter: 55 mm Colours:





**Decorative Christmas tree candle** 

Net weight: 270 g

Height: 190 mm Diameter: 100 mm Colours:



Pine cone candle Net weight: 145 g Height: 115 mm Diameter: 60 mm Colours:





Christmas tree candle

Net weight: 125 g

Height: 140 mm Diameter: 75 mm Colours:



Pine cone candle

Height: 70 mm Diameter: 60 mm Colours:





Christmas tree candle

Net weight: 25 g

Diameter: 40 mm Colours:









Santa Claus candle

Net weight: 80 g





Symbol, name & weight Dimensions

Christmas cylinder candle

Christmas cylinder candle

Net weight: 105 g

Net weight: 115 g

Cylinder candle