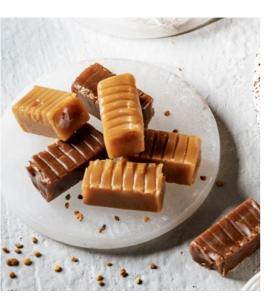

| 12 months from<br>the date of<br>production | czekolada mleczna (66%) (cukier, tłuszcz kakaowy, MLEKO pełne w proszku, miazga kakaowa, emulgator: lecytyna (SOJA), naturalny aromat waniliowy), żurawina suszona (33%) (żurawina, cukier, olej słonecznikowy), miód gryczany, pyłek pszczeli koncentrat (0,5%). Czekolada mleczna zawiera: masa kakaowa min. 34%.    | Net product weight:<br>Gross product weight:<br>Number of pieces in package:<br>Number of layers on a pallet:<br>Number of product pieces on a pallet: | 100 g<br>105 g<br>for the client request<br>for the client request<br>for the client request | 5 903175 415547 > |



## HONEY FUDGE

- multifloral honey
- hand made
- v no palm oil
- without artificial colouring
- high quality raw materials
- perfect snack





|                  | Symbol  | Name                                      | Due date                                    | Ingredients                                                                                                                                                                                          | Packaging and weight                                                                                                                                   |                                                         | Barcode (EAN)     |
|------------------|---------|-------------------------------------------|---------------------------------------------|-----------------------------------------------------------------------------------------------------------------------------