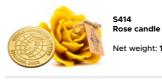

750 g

Net weight: 520 g

Height: 135 mm

Height: 70 mm

Height: 140 mm

Height: 215 mm

Height: 180 mm

Colours:

Diameter: 80 mm

Colours:

Diameter: 85 mm

Colours:

Diameter: 40 mm

Diameter: 38 mm

Colours:

Diameter: 72 mm











Barcode (EAN)

5 || 906660 || 8 13903 || >

Photo



Symbol, name & weight

Dimensions











SA57 Rose candle Net weight: 140 g

Symbol, name & weight Dimensions





Barcode (EAN)



Ball candle Net weight: 490 g

Symbol, name & weight Dimensions



Barcode (EAN)





Height: 50 mm Diameter: 55 mm Colours:





Barcode (EAN)



Height: 140 mm Candle bird on a pinecone Diameter: 111 mm Colours:

Height: 110 mm

Colours:

Diameter: 65 mm

Symbol, name & weight Dimensions



Barcode (EAN)

Rose candle





Photo

Ball candle Net weight: 330 g

S1022



Photo

Symbol, name & weight Dimensions







Photo

Candle bird on a pinecone Net weight: 95 g



S049 Elephant candle Net weight: 25 g Diameter: 40 mm Colours:

Height: 70 mm

Colours:

Colours:



S1023 Ball candle Net weight: 145 g







Rose candle in lubyanka + wood wool Net weight: 80 g

S423

S292

Apple candle

Net weight: 100 g

Diameter: 120 mm Colours:

Height: 50 mm





Height: 80 mm Diameter: 90 mm Colours:



S0491 Elephant candle Net weight: 50 g Height: 55 mm Diameter: 65 mm Colours:

Colours:

Height: 130 mm

Height: 95 mm

Colours:

Diameter: 52 mm

Colours:

Diameter: 60 mm



Ribbed ball candle Net weight: 725 g Diameter: 100 mm Colours:

Height: 80 mm

Height: 75 mm

Colours:

Colours:

Diameter: 82 mm

Colours:

Diameter: 94 mm





Rose candle in lubyanka + jut