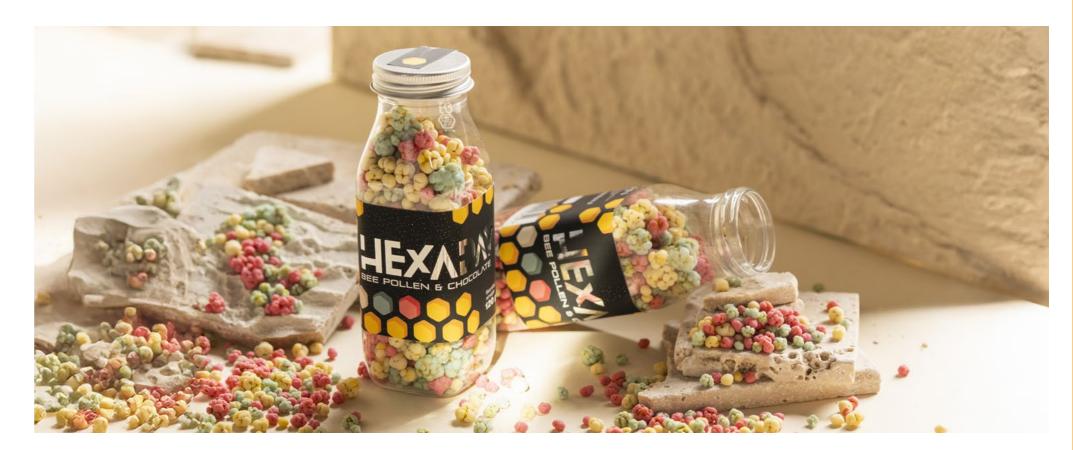

gin

date of production sunflower oil, pollen concentrate (0.5%), emulsifier: lecithins,

6 months from the emulsifier: lecithins (SOYA), natural vanilla flavour), bee

of the main ingredient: Belgium.

Net product weight: Gross product weight: Number of pieces in package: Number of layers on a pallet: Number of product pieces on a pallet:

Packaging and weight

Number of pieces in package:

Number of layers on a pallet:

Number of pieces in package:

Number of layers on a pallet:

Number of product pieces on a pallet:

Number of product pieces on a pallet:

Net product weight: Gross product weight:

> for the client reques for the client request for the client request

6 pieces

15 pieces

for the client request

for the client request

for the client request

for the client request









## GRANOLA

- source of protein
- bee pollen source of vitamins and minerals
- buckwheat honey source of natural antioxidants
- high in dietary fiber
- multifloral honey
- propolis
- ✓ Gold medal Market Pearls 2023





|                   | Symbol | Name                | Due date                                    | Ingredients                                                                                                                                                                                                                                                                                                                                    | Packaging and weight