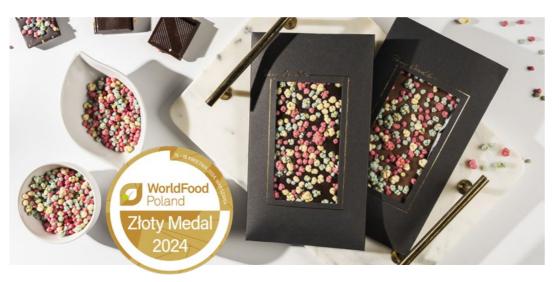

024 > |



## PRODUCT AVAILABLE UNDER YOUR OWN BRAND!

We are a company specializing in creating products for your brand. Our clients include retail chains and catering companies.

The offer is aimed at customers looking for the highest quality goods.

The comprehensive service begins at the stage of the idea and ends with the introduction of the final product to the market.

Z MIODEM I PYŁKIEM PSZCZELIN BEZ DODATKU CUKRU EZ OLEJU PALMOWEGO

WYSOKA ZAWARTOŚĆ BŁONNIKA POKARMOWEGO

### HEXADAY **SERIES**

#### What is special about it?

- with honey
- without palm oil
- without glucose syrup
- without preservatives
- HEXAKREM awarded a gold medal at World Food Poland and Top Innovation at the international Anuga fair
- Chocolate with HEXADAY pollen awarded a gold medal at World Food Poland





date of production pollen (3.1%), sugar, Multifloral honey (0.8%), glucose syrup,

date of production

HEXAKREM

pistachio

HEXADAY dark

chocolate with

HEXADAY

in chocolate

CU606-4

white chocolate (65%) (sugar, cocoa butter, whole MILK powder, emulsifier: lecithins (SOYA), natural vanilla flavour), bee pollen (21.4%), sugar, stabiliser: gum arabic, colours: spirulina, cochineal E120. Country of origin of the main

PISTACHIO NUT paste (68%), Multifloral honey (21%),

chocolate (cocoa mass, sugar, cocoa butter, emulsifier:

lecithins (SOYA), natural vanilla flavour) (85.5%), white chocolate (9.4%) (sugar, cocoa butter, whole MILK powder,

stabiliser: gum arabic, colours: spirulina, cochineal E120.

Chocolate contains: cocoa mass min 72%. Country of origin

date of production sunflow