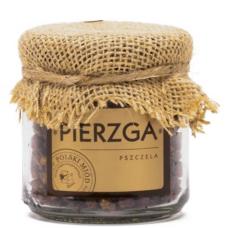

rry, raspberry) (0.4%), glucose syrup. | Net product weight:<br>Gross product weight:<br>Number of pieces in package:<br>Number of layers on a pallet:<br>Number of product pieces on a pallet: | 70 g<br>85 g<br>6 pieces<br>14 layers<br>2352 pieces   | 5 903175 402448 > |

### BEE BREAD AND PROPOLIS



#### What is special about it?

- bee bread is pollen processed by bees
- prevents many lifestyle diseases
- it is recommended in convalescence after chronic diseases
- source of vitamins, proteins and micro and macro

- propolis can be used externally and internally
- externally for skin problems, internally for mucous membranes of the mouth and throat
- ✓ has strong antimicrobial and anti-inflammatory properties
- source of bioelements, including iron, copper, zinc, magnesium and silicon









|          | Symbol | Name                       | Due date                                    | Ingredients                                                                                                               | Packaging and weight                                                                                                                                   |                                                        | Barcode (EAN)     |
|----------|--------|----------------------------|---------------------------------------------|---------------------------------------------------------------------------------------------------------------------------|---------------------------------------------------------------------------------------------------------------------------