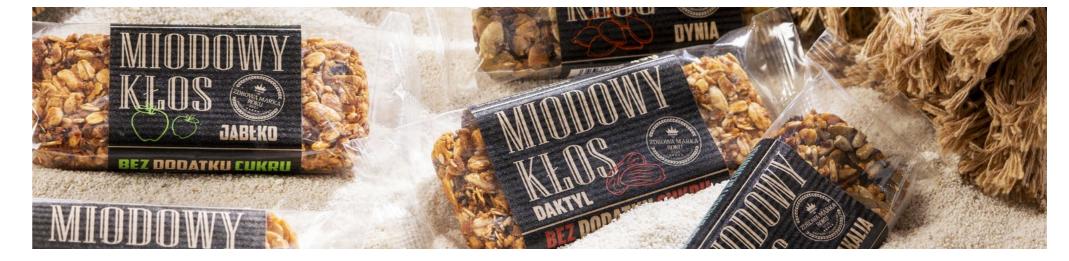

ce powder (maltodextrin, concentrated lemon juice) (1.4%), glucose syrup. | Net product weight:<br>Gross product weight:<br>Number of pieces in package:<br>Number of layers on a pallet:<br>Number of product pieces on a pallet: | 70 g<br>85 g<br>6 pieces<br>14 layers<br>2352 pieces   | 5 903175 402424 > |

## 0

ADDITIONS OF BEE PRODUCTS, I.E. HONEY, BEE POLLEN, BEE BREAD, PROPOLIS AND ROYAL JELLY, MAKE OUR SWEETS A HEALTHY COMBINATION OF NATURAL SWEETNESS AND A BALANCED DIET THAT HELPS MAINTAIN HEALTH



### Short composition - full of taste

Few ingredients are enough to prepare a healthy snack that tastes delicious and fills you up for a long time. And without artificial colourings, enhancers, and added sugar. Natural source of fiber. It is a must try!

#### REACH FOR HEALTHY SWEETNESS



#### Healthy, tasty, no added sugar

Oatmeal, milk and honey - sounds like a delicious breakfast? We think so too. That's why you'll find them in our Honey Bar. This is a bar that will provide you with a lot of energy and drive away hunger for a long time. In the morning and at any time of the day. Honay Bar contains a lot of carbohydrates, fiber, and the sweet taste will pamper your palate. Without artificial colourings, enhancers, and added sugar. Because why sugar when you can add dates, apricots and coconut flakes, right?

#### Natural and healthy

Wholesome protein will strengthen your body, and dietary fiber will regulate metabolism. Vitamins and minerals make immune system stronger. Antioxidants will delay the aging process and reduce inflammation in the body.

### Perfect for an