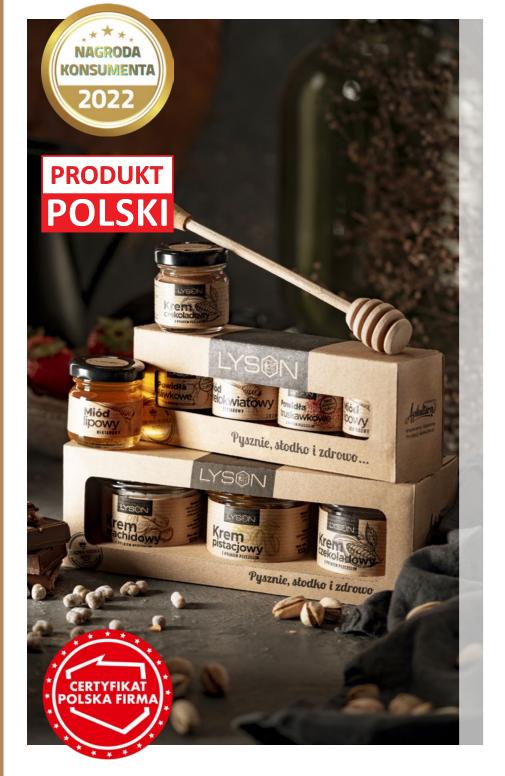

t<br>black band | 36 months from<br>the date of<br>production | Plum jam (200g), peanut cream (200g).                                   | Net product weight:<br>Gross product weight:                                                                                                           | 2x200 g<br>790 g                                         | 5 903175 409423 > |
|                       | M2020-2 | Jam and nut<br>cream set<br>red band   | 36 months from<br>the date of<br>production | Plum jam (200g), peanut cream (200g).                                   | Number of pieces in package:<br>Number of layers on a pallet:<br>Number of product pieces on a pallet:                                                 | 6 pieces<br>16 layers<br>480 pieces                      | 5 903175 409430 > |



## DELICIOUS, **SWEET AND** HEALTHY SERIES

#### What is special about it?

- ✓ honey from the Polish apiary
- attractive packaging
- the perfect gift for any occasion
- delicious sets for every gourmet
- contains only natural ingredients



|