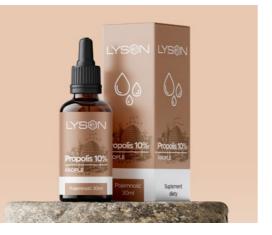

## MULTIFLORAL NECTAR HONEY

- bee honey from the nectar of many plants
- has great taste and nutritional values
- multidirectional prophylactic properties
- recommended in i.e. allergic respiratory diseases
- helps in states of physical and mental exhaustion of the body
- award-winning honey from Polish apiary