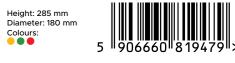

0 mm

Colours:

Height: 50 mm

Colours:

Diameter: 53 mm







Decorative cylinder candle Net weight: 540 g

Cylinder candle

sunflower motif

Net weight: 480 g

Height: 115 mm Diameter: 84 mm Colours:

Height: 120 mm

Colours:

Diameter: 84 mm







"homemade preserves Diameter: 65 mm with rolled wax sheet" Colours: Net weight: 260 g





Height: 130 mm Diameter: 330 mm Colours: The set includes: engraved sheets, beeswax sheet,

Height: 75 mm





### FESTIVE CANDLES

#### **Available colours:**



brown







Barcode (EAN)











Barcode (EAN)



Christmas tree candle

Net weight: 60 g

Christmas tree candle

Net weight: 50 g

Height: 110 mm Diameter: 55 mm Colours:

Height: 100 mm

Diameter: 50 mm Colours:





Flat design Christmas tree candle

Symbol, name & weight Dimensions





Christmas tree candle

Net weight: 46 g

Height: 90 mm Diameter: 45 mm Colours:

Height: 145 mm Diameter: 110 mm

Colours:

Colours:





Flat design Christmas tree candle







Christmas tree candle

Net weight: 270 g







Christmas tree candle with stars

Net weight: 240 g

Height: 180 mm Diameter: 170 mm





Christmas tree candle

Height: 105 mm Diameter: 55 mm Colours:





**Decorative Christmas tree candle** 

Net weight: 270 g

Height: 190 mm Diameter: 100 mm Colours:



Pine cone candle Net weight: 145 g Height: 115 mm Diameter: 60 mm Colours:





Christmas tree candle

Net weight: 125 g

Height: 140 mm Diameter: 75 mm Colours:



Pine cone candle

Height: 70 mm Diameter: 60 mm Colours:





Christmas tree candle

Net weight: 25 g

Diameter: 40 mm Colours:









Santa C