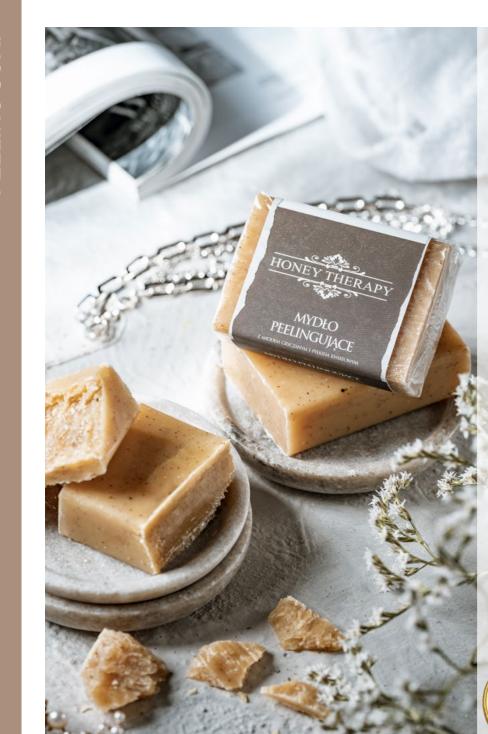

he date of<br>production | Aqua, Butyrospermum Parkii (Shea Butter), Glycerin, Cetearyl Alcohol, Orbignya Oleifera Seed Oil, Polyactic Acid, Glyceryl Stearate SE, Polisorbate 20, Ceteareth-20, Sodium Polyacrylate, Honey, Pollen, Xanthan Gum, Citric Acid, Parfum, Phenoxyethanol, Benzoic Acid, Dehydroacetic Acid, Hexyl Cinnamal.                                                                                                                                                                                                                                                | Net product weight:<br>Gross product weight:<br>Number of pieces in package:<br>Number of layers on a pallet:<br>Number of product pieces on a pallet: | 50 g<br>60 g<br>80 pieces<br>8 layers<br>4480 pieces  | 5 903175 401076 > |



## PEELING SOAP

- exfoliates dead skin
- moisturizes, nourishes and softens the skin
- ✓ nutritional effects of bee pollen
- antioxidant effect of buckwheat honey
- gently exfoliates thanks to the content of ground argan nut shells
- Awarded at Apimondia 2022 Turkey (Istanbul)



|                           | Symbol | Name                                              | Due date                                    | Ingredients                                                                                                                                                                                                                                                                                                                                   | Packaging and weight