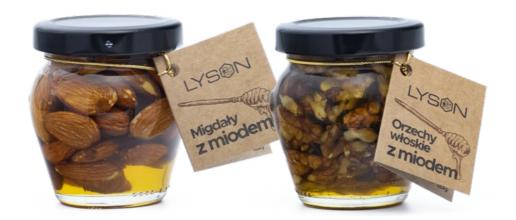

oduct weight:<br>Number of pieces in package:<br>Number of layers on a pallet:<br>Number of product pieces on a pallet: | 270 g<br>425 g<br>6 pieces<br>7 layers<br>1050 pieces  | 5 903175 407610 >       |
|               |          | I HOUSE AND A SECOND                  |                                             |                                                                                                                 |                                                                                                                                                        |                                                        | ANNO GARAGOS CONTRACTOR |





## NUTS AND FRUITS IN HONEY

- ✓ honey from the Polish apiary
- tasty snack
- perfect in a gift set
- retro style honey jar



|          | Symbol | Name                      | Due date                                    | Ingredients                                                                            | Packaging and weight                                                                                                                                   |                                                       | Barcode (EAN)     |
|----------|--------|---------------------------|---------------------------------------------|----------------------------------------------------------------------------------------|--------------------------------------------------------------------------------------------------------------------------------------------------------|-----------------------------------------------